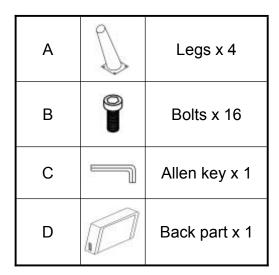

## INSTRUCTIONS FOR FIXING LEGS TO GALLWAY CHAIR

## **Parts List:**

1) Unpack Sofa and check the above items are present. If you have any parts missing contact Kyoto Futons Ltd (01778) 380555. <a href="mailto:sales@kyoto.co.uk">sales@kyoto.co.uk</a>

- 2) Place the sofa face down on a clean, flat surface.
- 3) Affix the legs as shown in the above diagram using the screws and allen key supplied. Turn the sofa over and place on the legs. And the back should slot into place using the fixings already there.