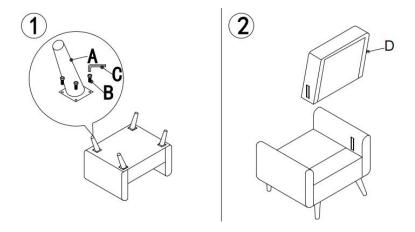

## INSTRUCTIONS FOR FIXING LEGS TO GALLWAY CHAIR

## **Parts List:**

1) Unpack Sofa and check the above items are present. If you have any parts missing contact Kyoto Futons Ltd (01778) 380555. <a href="mailto:sales@kyoto.co.uk">sales@kyoto.co.uk</a>

- 2) Place the sofa face down on a clean, flat surface.
- 3) Affix the legs as shown in the above diagram using the screws and allen key supplied. Turn the sofa over and place on the legs. And the back should slot into place using the fixings already there.