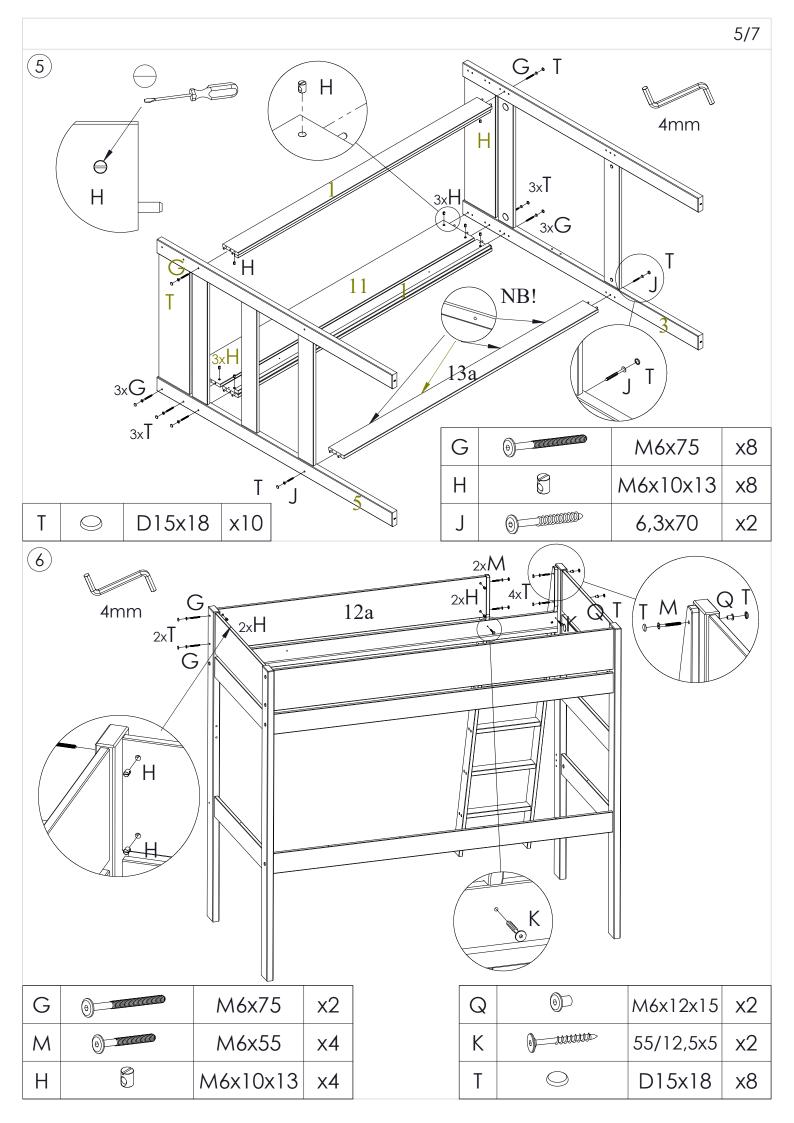

| Α |            | 8x40     | x50 |
|---|------------|----------|-----|
| В |            | 7x34     | x4  |
| С |            | 15x12    | x4  |
| D |            | D35      | x4  |
| Е | @          | 7x60     | x4  |
| F |            | 7x50     | x20 |
| G | 0          | M6x75    | x10 |
| Μ |            | M6x55    | x4  |
| Q | <b>©</b> D | M6x12x15 | x2  |
| Н |            | D6x10x13 | x12 |
| J | 9          | 6,3x70   | x2  |

| K       55/12,5x5       x2         L       3,5x40       x28         N       D35       x4         P       D15x18x3,5       x4         R       D4x13       x20         S       D8x13       x12         T       D15x18       x18         V       4mm       x2         Z       GLUE       x2         Y       71x30x3       x2 |   |              |            |     |
|---------------------------------------------------------------------------------------------------------------------------------------------------------------------------------------------------------------------------------------------------------------------------------------------------------------------------|---|--------------|------------|-----|
| N       D35       x4         P       □       D15x18x3,5       x4         R       □       D4x13       x20         S       □       D8x13       x12         T       □       D15x18       x18         V       ✓       4mm       x2         Z       GLUE       x2                                                              | K |              | 55/12,5x5  | x2  |
| P                                                                                                                                                                                                                                                                                                                         | L | 0            | 3,5x40     | x28 |
| R D4x13 x20 S D8x13 x12 T D15x18 x18 V 4mm x2 Z GLUE x2                                                                                                                                                                                                                                                                   | Ν |              | D35        | x4  |
| S       B       D8x13       x12         T       D15x18       x18         V       4mm       x2         Z       GLUE       x2                                                                                                                                                                                               | Р |              | D15x18x3,5 | x4  |
| T                                                                                                                                                                                                                                                                                                                         | R | <del>-</del> | D4x13      | x20 |
| V 4mm x2 Z GLUE x2                                                                                                                                                                                                                                                                                                        | S | 0            | D8x13      | x12 |
| Z GLUE x2                                                                                                                                                                                                                                                                                                                 | Т |              | D15x18     | x18 |
|                                                                                                                                                                                                                                                                                                                           | ٧ |              | 4mm        | x2  |
| Y 71x30x3 x2                                                                                                                                                                                                                                                                                                              | Z |              | GLUE       | x2  |
|                                                                                                                                                                                                                                                                                                                           | Υ |              | 71x30x3    | x2  |
|                                                                                                                                                                                                                                                                                                                           |   |              |            |     |