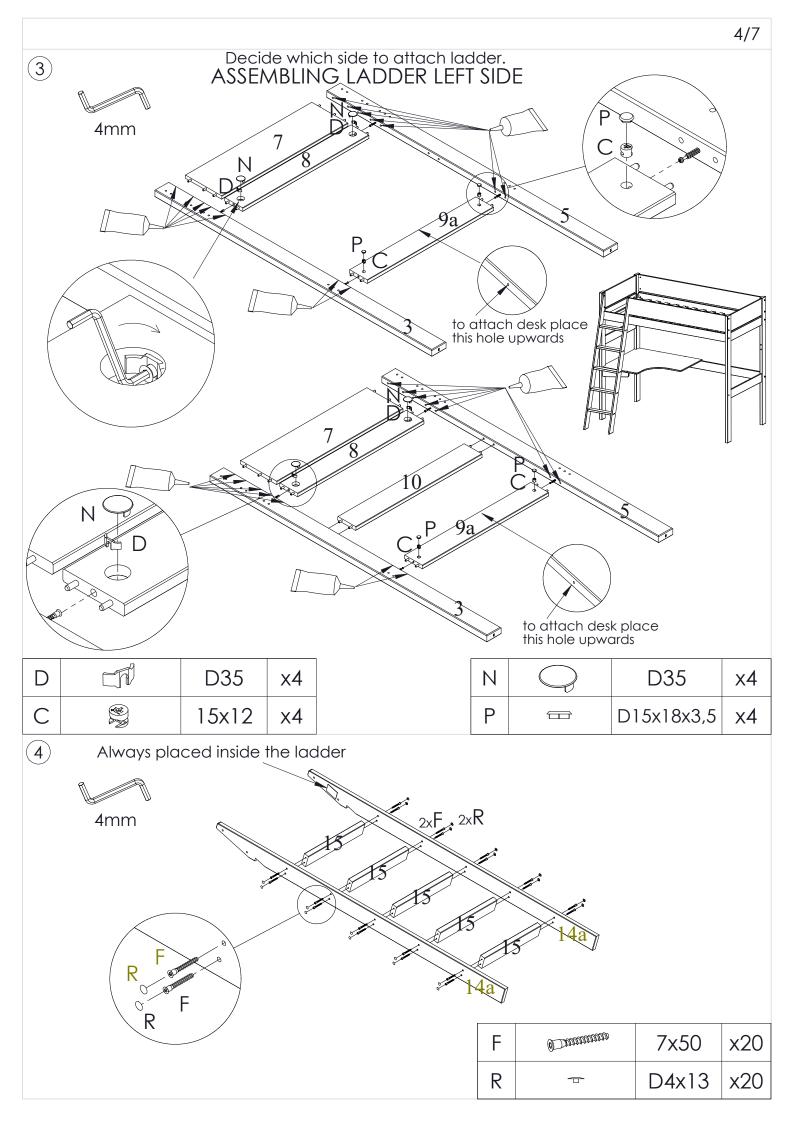

| K       55/12,5x5       x2         L       3,5x40       x28         N       D35       x4         P       D15x18x3,5       x4         R       D4x13       x20         S       D8x13       x12         T       D15x18       x18         V       4mm       x2         Z       GLUE       x2         Y       71x30x3       x2 |   |              |            |     |
|---------------------------------------------------------------------------------------------------------------------------------------------------------------------------------------------------------------------------------------------------------------------------------------------------------------------------|---|--------------|------------|-----|
| N       D35       x4         P       □       D15x18x3,5       x4         R       □       D4x13       x20         S       □       D8x13       x12         T       □       D15x18       x18         V       ✓       4mm       x2         Z       GLUE       x2                                                              | K |              | 55/12,5x5  | x2  |
| P                                                                                                                                                                                                                                                                                                                         | L | 0            | 3,5x40     | x28 |
| R D4x13 x20 S D8x13 x12 T D15x18 x18 V 4mm x2 Z GLUE x2                                                                                                                                                                                                                                                                   | Ν |              | D35        | x4  |
| S       B       D8x13       x12         T       D15x18       x18         V       4mm       x2         Z       GLUE       x2                                                                                                                                                                                               | Р |              | D15x18x3,5 | x4  |
| T                                                                                                                                                                                                                                                                                                                         | R | <del>-</del> | D4x13      | x20 |
| V 4mm x2 Z GLUE x2                                                                                                                                                                                                                                                                                                        | S | 0            | D8x13      | x12 |
| Z GLUE x2                                                                                                                                                                                                                                                                                                                 | Т |              | D15x18     | x18 |
|                                                                                                                                                                                                                                                                                                                           | ٧ |              | 4mm        | x2  |
| Y 71x30x3 x2                                                                                                                                                                                                                                                                                                              | Z |              | GLUE       | x2  |
|                                                                                                                                                                                                                                                                                                                           | Υ |              | 71x30x3    | x2  |
|                                                                                                                                                                                                                                                                                                                           |   |              |            |     |