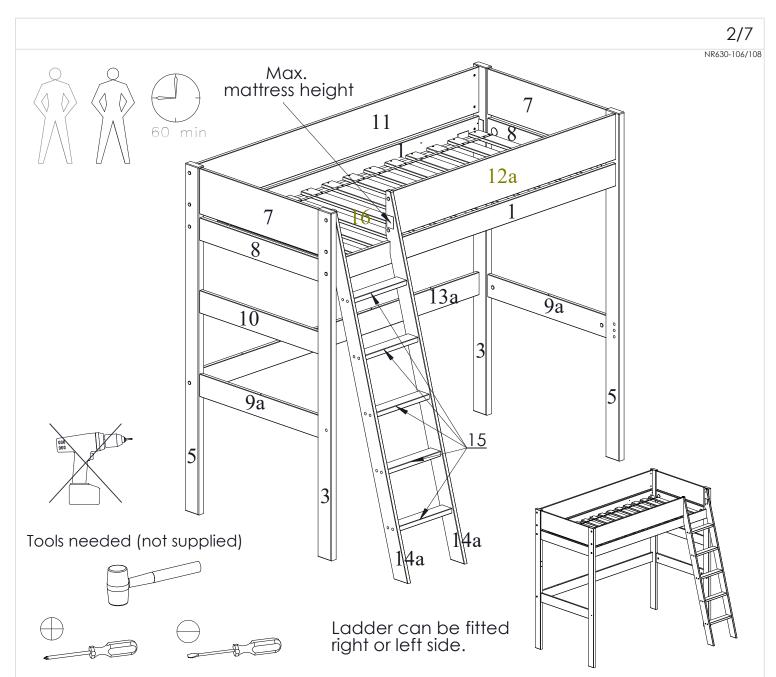

## IMPORTANT - READ CAREFULLY - KEEP FOR FUTURE REFERENCE

- a) **WARNING** Raised beds and the upper bed in a bunk bed assembly are not good for children under 6 years old because of the risk of injury from falling from such beds,
- b) **WARNING** If the raised and bunk beds are not used correctly, they can present a serious risk of injury from strangulation. Never attach or suspend things from the upper bunk bed that are not going to be used with that bed. Such things include but are not limited to cords, string, sashes, hooks, belts and bags.
- c) **WARNING** Children can find themselves trapped between the bed and wall, or inclined roof wall, ceiling, adjacent pieces of furniture (such as cupboards) or other items. To avoid any risk of serious injury, the distance between the upper safety barrier and surrounding items should not exceed 75 mm or the distance should be greater than 230 mm.
- d) **WARNING** Do not use the upper bunk bed or a raised bed if a part of the structure is missing or broken. Spare parts should be requested from the manufacturer or shop.
- e) It is essential that the manufacturer's instructions on assembly and use are followed.
- f) The recommended size of the mattress to be used with the bed is 1900mm x 900mm, Maximum mattress thickness: 158mm,
- g) Mattresses must be aired to maintain a low humidity and to stop moisture building up in the bed and its surroundings.
- k) The fastenings put in place on assembly should all be properly tightened and regularly checked. Retighten the fastenings as necessary.
- 1) This complies with the requirements of the European Safety Standard NF EN 747+A1: 2015.
- m) The presence of a night light could give more safety for a child sleeping in an upper bed.