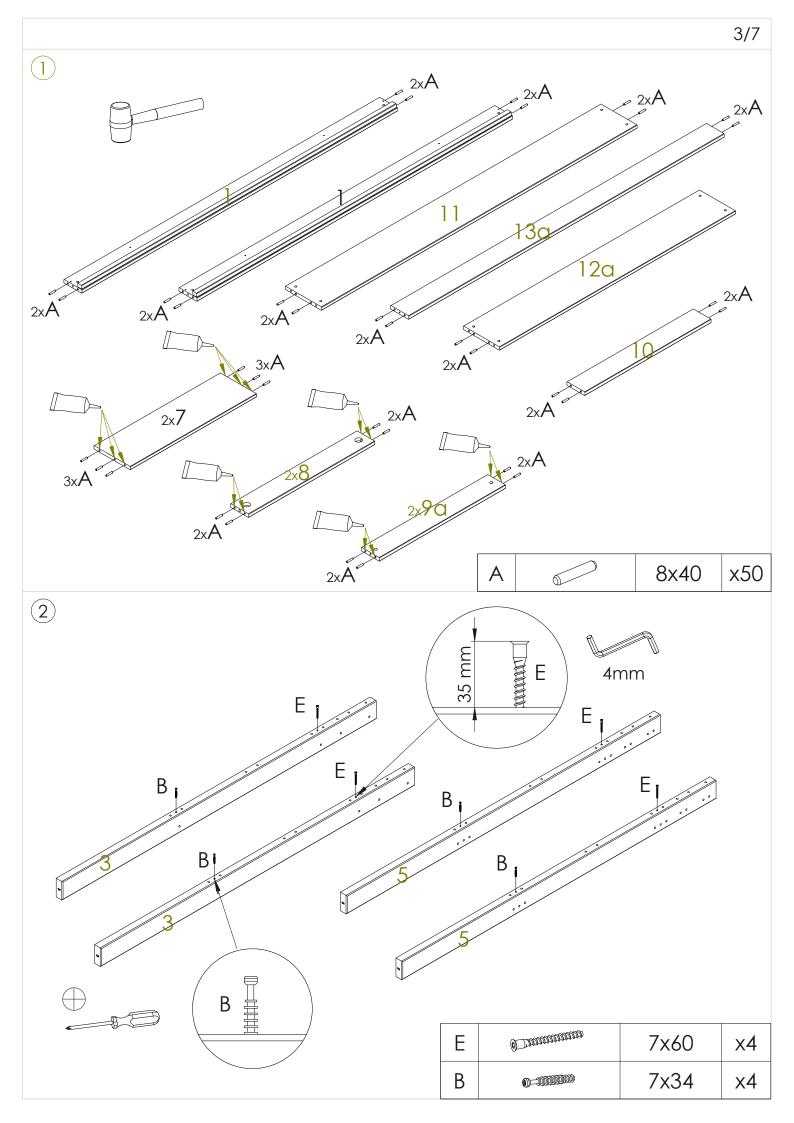

| Α |            | 8x40     | x50 |
|---|------------|----------|-----|
| В |            | 7x34     | x4  |
| С |            | 15x12    | x4  |
| D |            | D35      | x4  |
| Е | @          | 7x60     | x4  |
| F |            | 7x50     | x20 |
| G | 0          | M6x75    | x10 |
| Μ |            | M6x55    | x4  |
| Q | <b>©</b> D | M6x12x15 | x2  |
| Н |            | D6x10x13 | x12 |
| J | 9          | 6,3x70   | x2  |