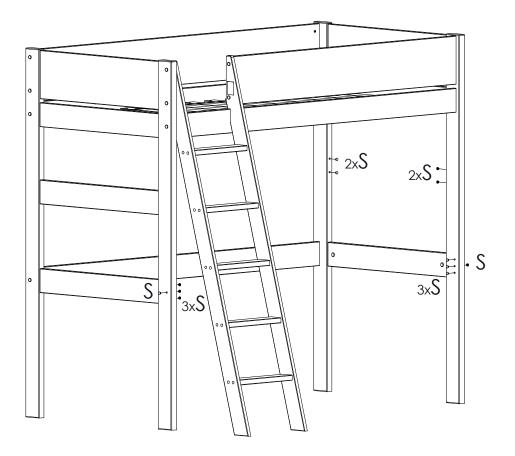

| Z |              | GLUE       | x2  |
|                                                                                                                                                                                                                                                                                                                           | Υ |              | 71x30x3    | x2  |
|                                                                                                                                                                                                                                                                                                                           |   |              |            |     |















S 9 D8x13 x12