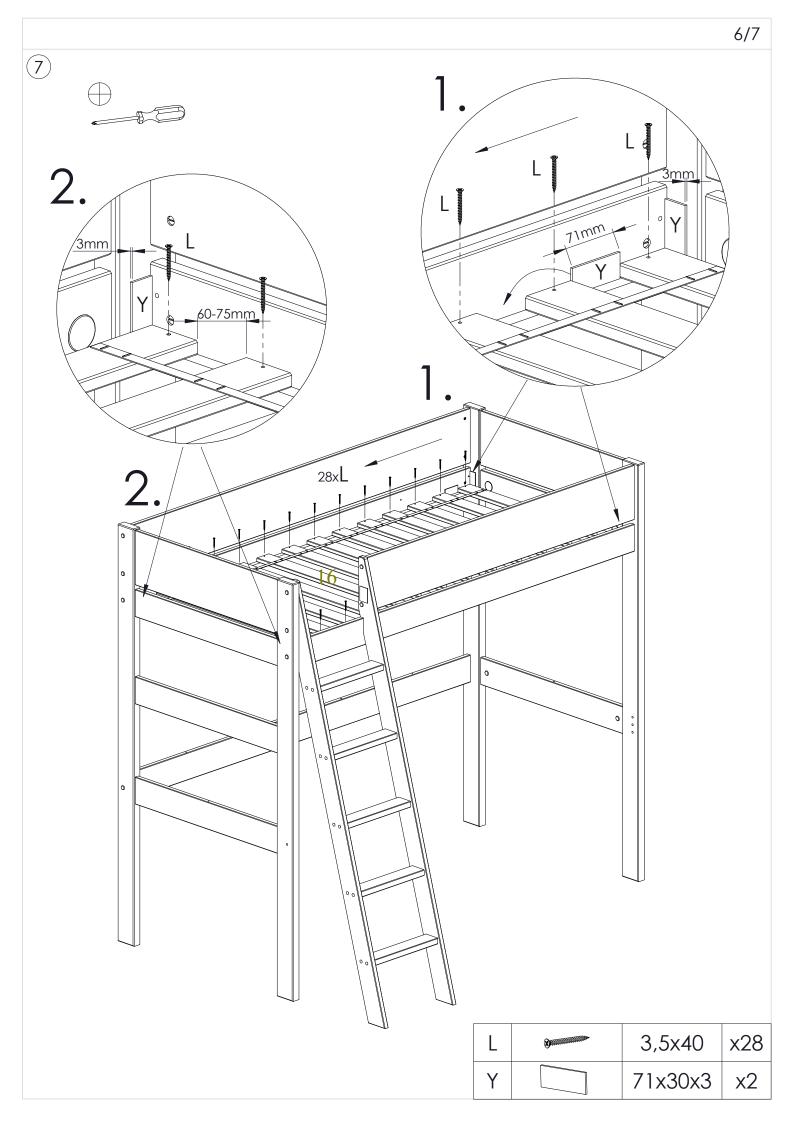

| K       55/12,5x5       x2         L       3,5x40       x28         N       D35       x4         P       D15x18x3,5       x4         R       D4x13       x20         S       D8x13       x12         T       D15x18       x18         V       4mm       x2         Z       GLUE       x2         Y       71x30x3       x2 |   |              |            |     |
|---------------------------------------------------------------------------------------------------------------------------------------------------------------------------------------------------------------------------------------------------------------------------------------------------------------------------|---|--------------|------------|-----|
| N       D35       x4         P       □       D15x18x3,5       x4         R       □       D4x13       x20         S       □       D8x13       x12         T       □       D15x18       x18         V       ✓       4mm       x2         Z       GLUE       x2                                                              | K |              | 55/12,5x5  | x2  |
| P                                                                                                                                                                                                                                                                                                                         | L | 0            | 3,5x40     | x28 |
| R D4x13 x20 S D8x13 x12 T D15x18 x18 V 4mm x2 Z GLUE x2                                                                                                                                                                                                                                                                   | Ν |              | D35        | x4  |
| S       B       D8x13       x12         T       D15x18       x18         V       4mm       x2         Z       GLUE       x2                                                                                                                                                                                               | Р |              | D15x18x3,5 | x4  |
| T                                                                                                                                                                                                                                                                                                                         | R | <del>-</del> | D4x13      | x20 |
| V 4mm x2 Z GLUE x2                                                                                                                                                                                                                                                                                                        | S | 0            | D8x13      | x12 |
| Z GLUE x2                                                                                                                                                                                                                                                                                                                 | Т |              | D15x18     | x18 |
|                                                                                                                                                                                                                                                                                                                           | ٧ |              | 4mm        | x2  |
| Y 71x30x3 x2                                                                                                                                                                                                                                                                                                              | Z |              | GLUE       | x2  |
|                                                                                                                                                                                                                                                                                                                           | Υ |              | 71x30x3    | x2  |
|                                                                                                                                                                                                                                                                                                                           |   |              |            |     |