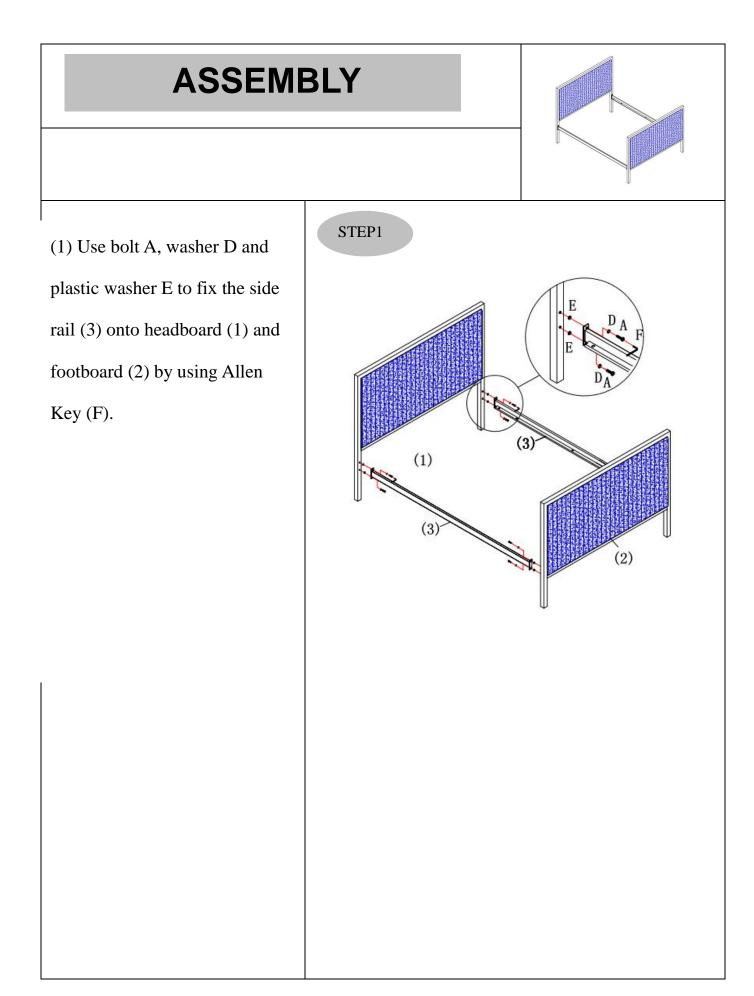

## ASSEMBLY

**NOTE**: You have bought your bed, choosing one of two slat options; either solid or sprung. Although both assembly options are explained here only one will apply to you. Please follow the correct procedure for the slat system which you have chosen.

Both slats on "step 2" and "step 3" can be assembled to the bedstead. you can make a choice between the two slats.

OPTION"A": DREAMS FIXED WOOD SLATS

(1) Carefully locate the slats

onto the unit, as step 2:

Use bolt (B) ,washer D and

JCN nut (C) to fix the unit

using Allen Key (F)

(2) Fit the adjustable supportwooden leg(4) to the centreslat (there is a pre-dnlled holeon the centre slat) as shown