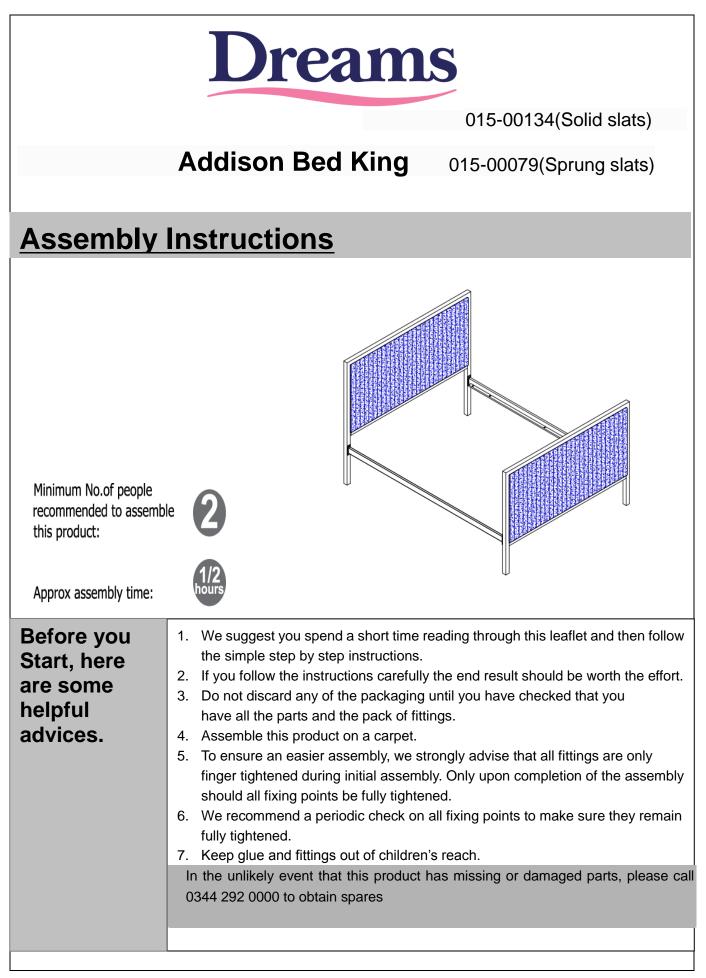

Revision number 1/1



## ASSEMBLY

**NOTE**: You have bought your bed, choosing one of two slat options; either solid or sprung. Although both assembly options are explained here only one will apply to you. Please follow the correct procedure for the slat system which you have chosen.

Both slats on "step 2" and "step 3" can be assembled to the bedstead. you can make a choice between the two slats.

OPTION"A": DREAMS FIXED WOOD SLATS

(1) Carefully locate the slats

onto the unit, as step 2:

Use bolt (B) ,washer D and

JCN nut (C) to fix the unit

using Allen Key (F)

(2) Fit the adjustable supportwooden leg(4) to the centreslat (there is a pre-dnlled holeon the centre slat) as shown