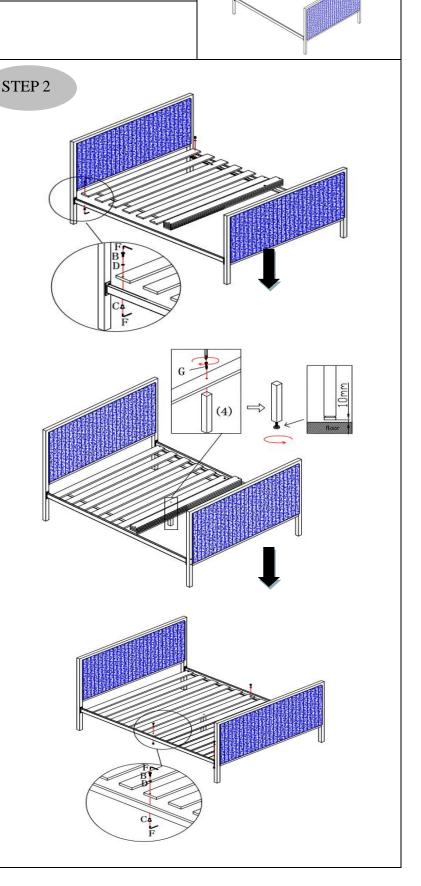

Both slats on "step 2" and "step 3" can be assembled to the bedstead. you can make a choice between the two slats.

OPTION"A": DREAMS FIXED WOOD SLATS

(1) Carefully locate the slats

onto the unit, as step 2:

Use bolt (B) ,washer D and

JCN nut (C) to fix the unit

using Allen Key (F)

(2) Fit the adjustable supportwooden leg(4) to the centreslat (there is a pre-dnlled holeon the centre slat) as shown