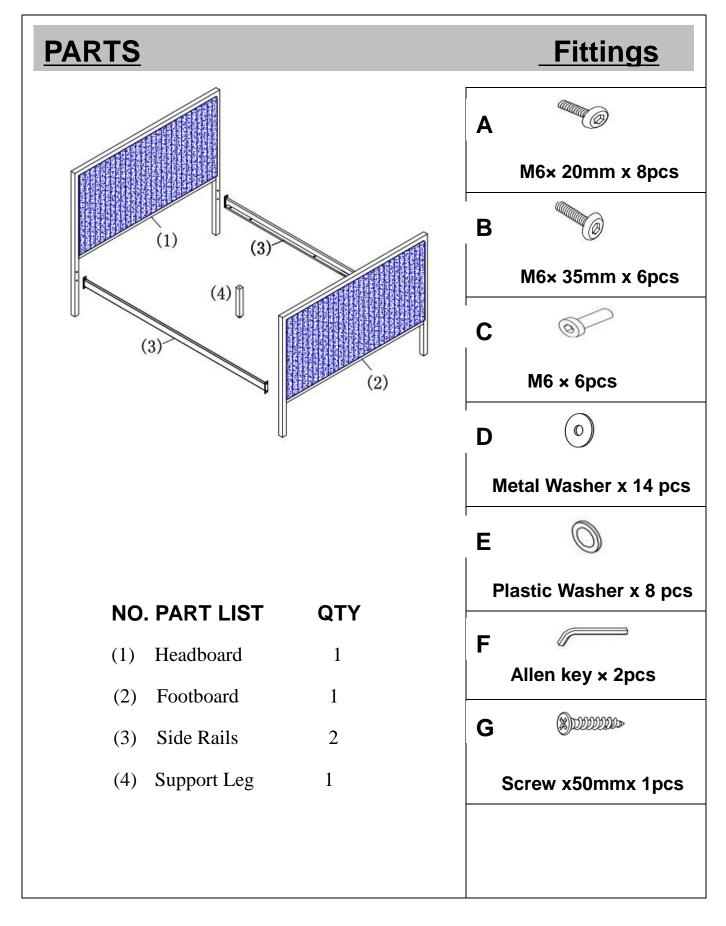

Revision number 1/1



## ASSEMBLY

**NOTE**: You have bought your bed, choosing one of two slat options; either solid or sprung. Although both assembly options are explained here only one will apply to you. Please follow the correct procedure for the slat system which you have chosen.

Both slats on "step 2" and "step 3" can be assembled to the bedstead. you can make a choice between the two slats.

OPTION"A": DREAMS FIXED WOOD SLATS

(1) Carefully locate the slats

onto the unit, as step 2:

Use bolt (B) ,washer D and

JCN nut (C) to fix the unit

using Allen Key (F)

(2) Fit the adjustable supportwooden leg(4) to the centreslat (there is a pre-dnlled holeon the centre slat) as shown