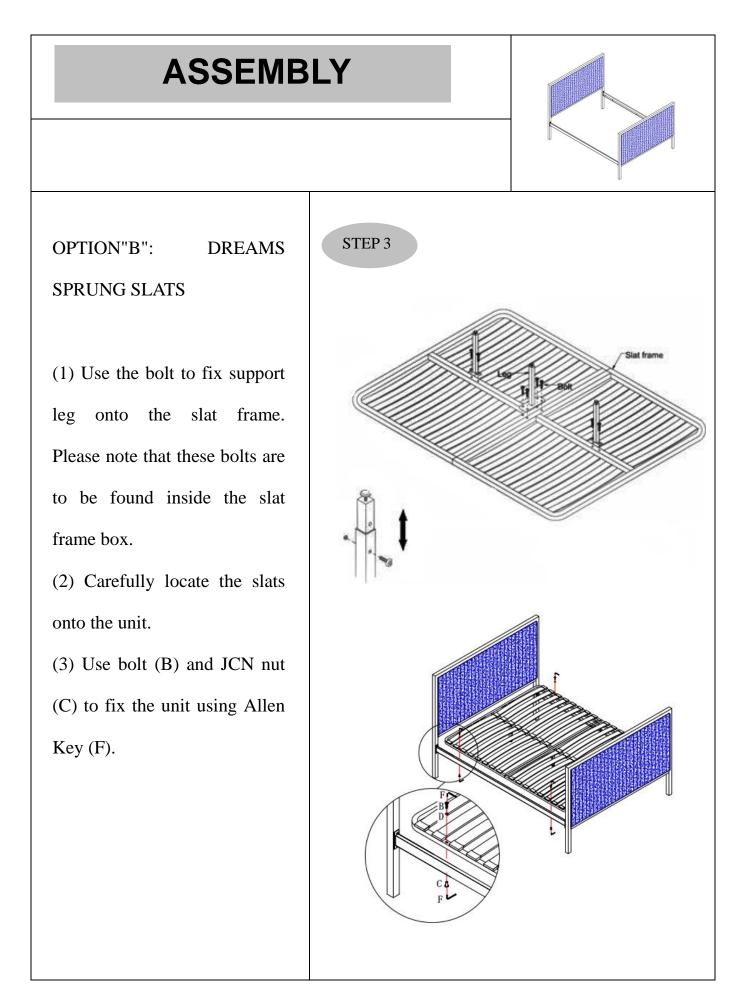

Both slats on "step 2" and "step 3" can be assembled to the bedstead. you can make a choice between the two slats.

OPTION"A": DREAMS FIXED WOOD SLATS

(1) Carefully locate the slats

onto the unit, as step 2:

Use bolt (B) ,washer D and

JCN nut (C) to fix the unit

using Allen Key (F)

(2) Fit the adjustable supportwooden leg(4) to the centreslat (there is a pre-dnlled holeon the centre slat) as shown