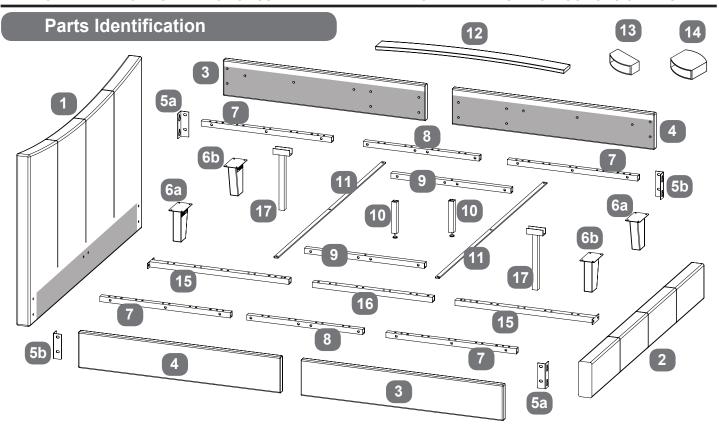

| P     | arts Checklist                    |      |       |                                    |             |
|-------|-----------------------------------|------|-------|------------------------------------|-------------|
| Ref.  | Description                       | Qty  | Ref.  | Description                        | Qty         |
| 1     | Headboard                         | 1    | 10    | Side Panel Support Legs            | 2           |
| 2     | Footboard                         | 1    | 11    | Cross Bars                         | 2           |
| 3     | Side Panels - Left Hand           | 2    | 12    | Wooden Slats Single/Doubl          | e Bed 14/28 |
| 4     | Side Panels - Right Hand          | 2    | 13    | Single Plastic Caps Single or Doub | ole Bed 28  |
| 5a&5b | Corner Connection Brackets        | 2 Pr | *14   | Double Plastic Caps                | 14          |
| 6a&6b | Feet                              | 2 Pr | *15   | Centre Support Bars - End          | 2           |
| 7     | Side Panel Support Rails - End    | 4    | *16   | Centre Support Bar - Centre        | 1           |
| 8     | Side Panel Support Rails - Centre | 2    | *17   | Centre Support Bar Legs            | 2           |
| 9     | Side Panel Connecting Rails       | 2    | *Only | for Double Size Bedstead           |             |