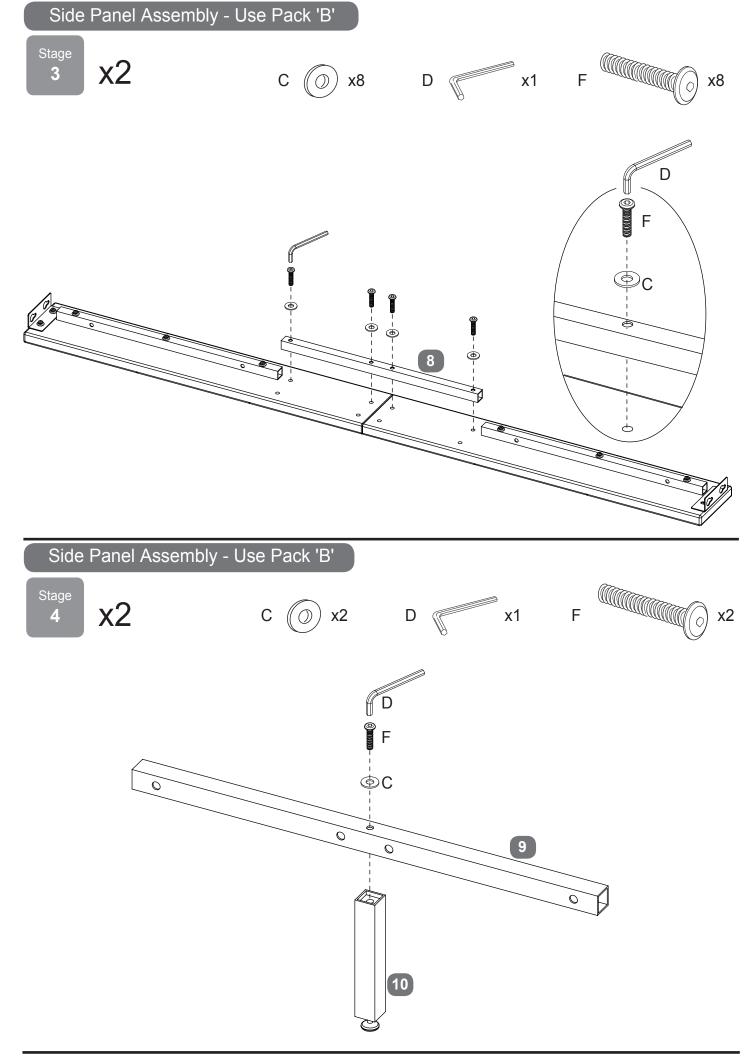

#### HARDWARE NEEDED FOR SIDE PANEL ASSEMBLY (PACK B)

| Code | Description                                                                                   | Qty        | Code | Description             | Qty                   |
|------|-----------------------------------------------------------------------------------------------|------------|------|-------------------------|-----------------------|
| С    | Flat Washers (for M8 bolts)  Single Double                                                    | x38<br>x42 | G    | Nuts for (for M8 Bolts) | Single x4<br>ouble x6 |
| F    | Single  Bolts (M8x45mm) for fitting support bar & cross bar (11) to side panels (3&4)  Double | x34<br>x36 | Н    | Spanner (for M8 Nut)    | x1                    |

## Side Panel Assembly - Use Pack 'A' Stage **x**2 x8 1 A B 5a 5a & 5b 3 4 Side Panel Assembly - Use Pack 'B' Stage **2** x12 **x**1 **x**2 x12

Page 3 of 10

фC

Page 4 of 10

Page 5 of 10

Page 6 of 10