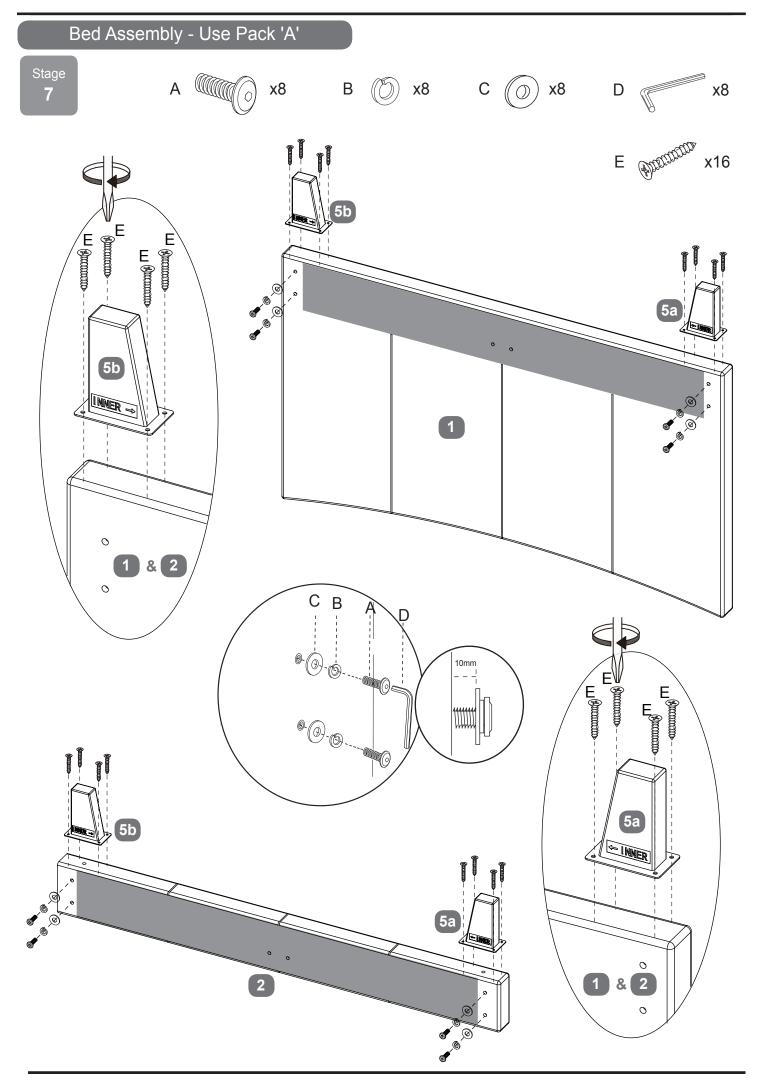

#### HARDWARE NEEDED FOR CORNER BRACKET AND FEET ASSEMBLY (PACK A)

| Code | Description                                                                                         |     | Qty | Code | Description                                                              |         | Qty |
|------|-----------------------------------------------------------------------------------------------------|-----|-----|------|--------------------------------------------------------------------------|---------|-----|
| A    | Bolts (M8x25mm) for fitting bracket (5a&5b) to headboard & footboard (1&2) and to side panels (3&4) |     | x16 | D    | Allen Key (for M8 bolt)                                                  |         | x1  |
| В    | Spring Washers (for M8 bolts)                                                                       | (5) | x16 | E    | Screws (4x25mm) for fitting feet (6a&6b) to headboard & footboard (1&2). | Milital | x16 |
| С    | Flat Washers (for M8 bolts)                                                                         |     | x16 |      |                                                                          |         |     |

## Side Panel Assembly - Use Pack 'A' Stage **x**2 x8 1 A B 5a 5a & 5b 3 4 Side Panel Assembly - Use Pack 'B' Stage **2** x12 **x**1 **x**2 x12

Page 3 of 10

фC

Page 4 of 10

Page 5 of 10

Page 6 of 10