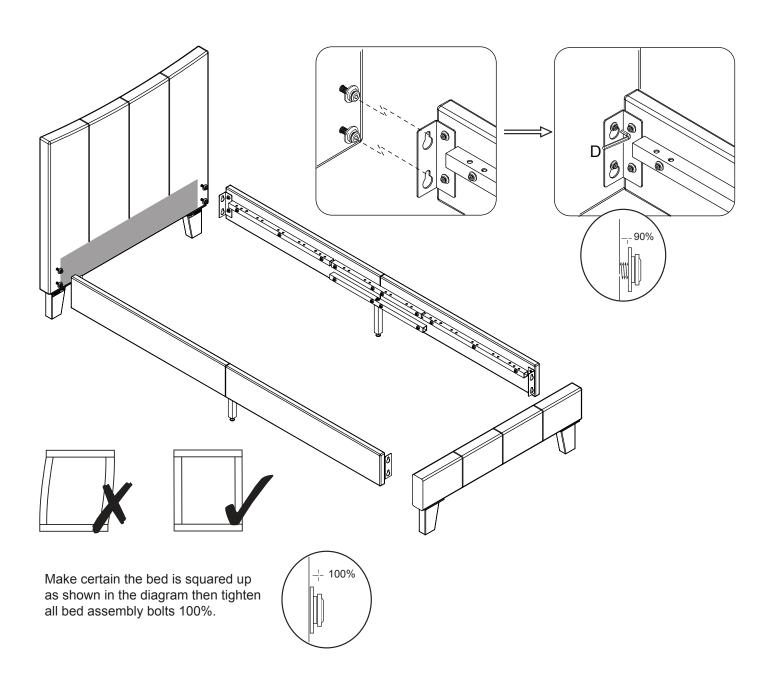

# Bed Assembly - Use Pack 'C' Stage **DOUBLE SIZE** 8a **x**1 Footboard (2) Headboard (1) À <u>-</u> 100% Make certain the bed is squared up as shown in the diagram then tighten all bed assembly bolts 100%.