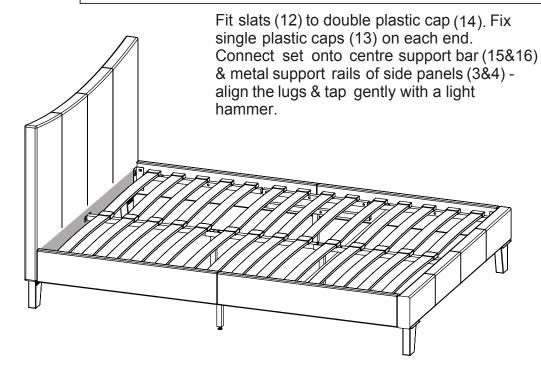

# Bed Assembly - Use Pack 'C' Stage **DOUBLE SIZE** 8a **x**1 Footboard (2) Headboard (1) À <u>-</u> 100% Make certain the bed is squared up as shown in the diagram then tighten all bed assembly bolts 100%.