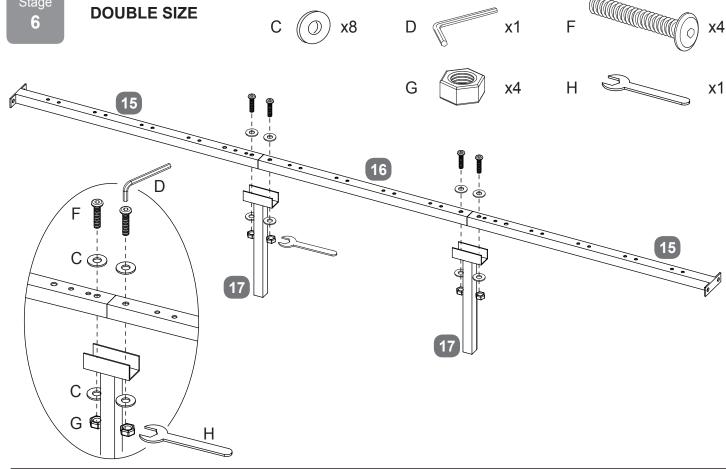

#### HARDWARE NEEDED FOR CENTRE SUPPORT BAR ASSEMBLY (PACK C)

\*Only for Double Size Bedstead

| Code | Description                                                                        | Qty | Code | Description                                                                                 | Qty |
|------|------------------------------------------------------------------------------------|-----|------|---------------------------------------------------------------------------------------------|-----|
| А    | Bolts (M8x25mm) for fitting centre support bar (15) to headboard & footboard (1&2) | x4  | G    | Nuts for M8 Bolts                                                                           | x4  |
| С    | Flat Washers (for M8 bolts)                                                        | x8  | F    | Bolts (M8x45mm) for fitting<br>centre support bar leg (17) to<br>centre support bar (15&16) | x4  |

# Bed Assembly - Use Pack 'C' Stage **DOUBLE SIZE** 8a **x**1 Footboard (2) Headboard (1) À <u>-</u> 100% Make certain the bed is squared up as shown in the diagram then tighten all bed assembly bolts 100%.