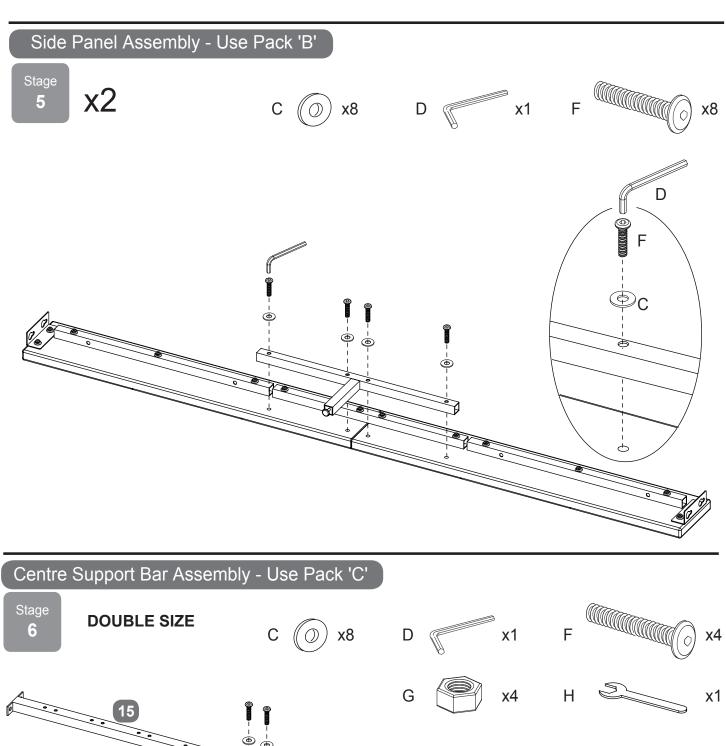

#### HARDWARE NEEDED FOR SIDE PANEL ASSEMBLY (PACK B)

| Code | Description                                                                                   | Qty        | Code | Description             | Qty                   |
|------|-----------------------------------------------------------------------------------------------|------------|------|-------------------------|-----------------------|
| С    | Flat Washers (for M8 bolts)  Single Double                                                    | x38<br>x42 | G    | Nuts for (for M8 Bolts) | Single x4<br>ouble x6 |
| F    | Single  Bolts (M8x45mm) for fitting support bar & cross bar (11) to side panels (3&4)  Double | x34<br>x36 | Н    | Spanner (for M8 Nut)    | x1                    |

## Side Panel Assembly - Use Pack 'A' Stage **x**2 x8 1 A B 5a 5a & 5b 3 4 Side Panel Assembly - Use Pack 'B' Stage **2** x12 **x**1 **x**2 x12

Page 3 of 10

фC

Page 4 of 10

Page 5 of 10

Page 6 of 10