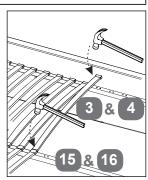

# Bed Assembly - Use Pack 'C' Stage **DOUBLE SIZE** 8a **x**1 Footboard (2) Headboard (1) À <u>-</u> 100% Make certain the bed is squared up as shown in the diagram then tighten all bed assembly bolts 100%.