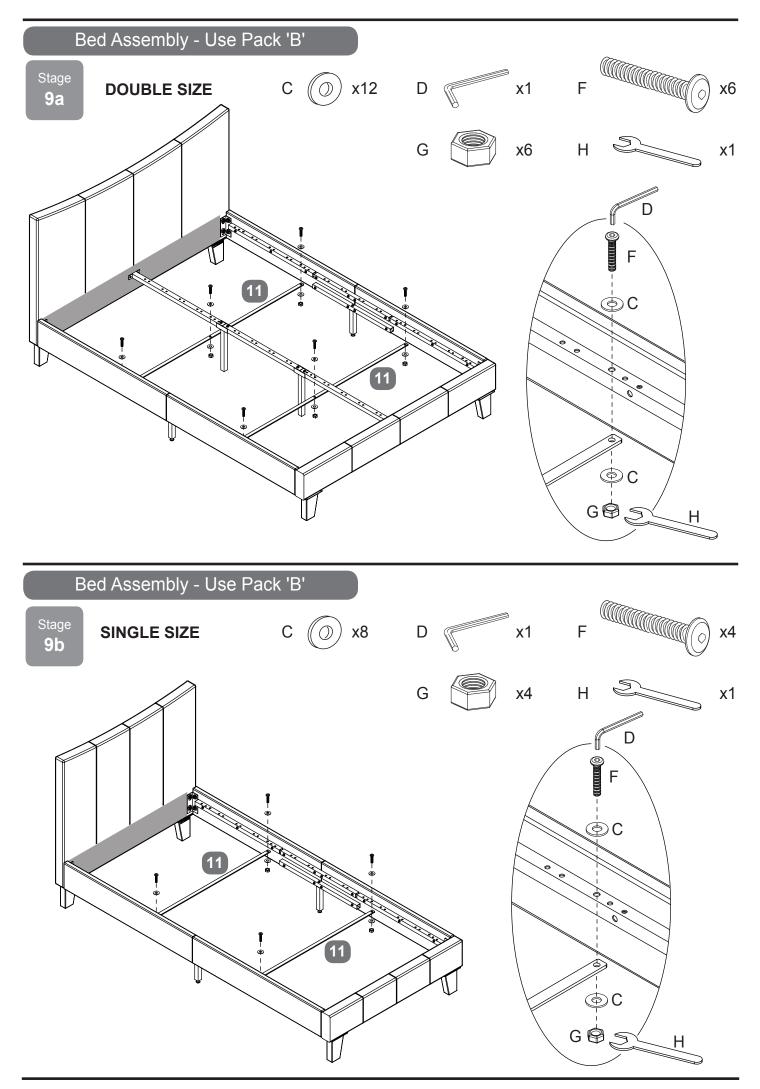

#### HARDWARE NEEDED FOR SIDE PANEL ASSEMBLY (PACK B)

| Code | Description                                                                                   | Qty        | Code | Description             | Qty                   |
|------|-----------------------------------------------------------------------------------------------|------------|------|-------------------------|-----------------------|
| С    | Flat Washers (for M8 bolts)  Single Double                                                    | x38<br>x42 | G    | Nuts for (for M8 Bolts) | Single x4<br>ouble x6 |
| F    | Single  Bolts (M8x45mm) for fitting support bar & cross bar (11) to side panels (3&4)  Double | x34<br>x36 | Н    | Spanner (for M8 Nut)    | x1                    |