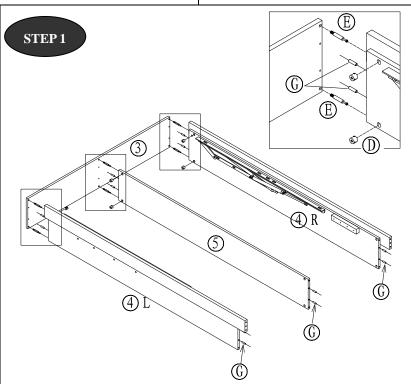

## ASSEMBLY

- Fit wood dowels (G) into holes in the ends of side rails (4) and center rail (5).
   Screw Locking Pins (E) into the headboard panel (3).
- Use Locking Nuts (D) to fix the headboard onto side panel (4) and center panel (5).