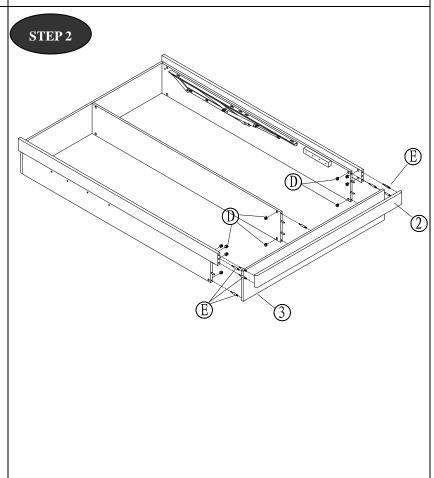

1) Assemble footboard panels (2&3) to the side rails (4R&4L). Secure by tightening the locking nuts in the same way as described in step 1.