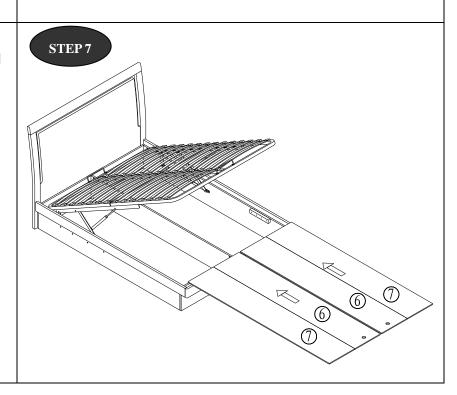

## ASSEMBLY

1) Two people carefully lower the slat frame onto the piston bracket . Secure by threading bolts (J) to slat frame on the piston bracket .

.

1) Position base boards (6&7) into the bed frame.