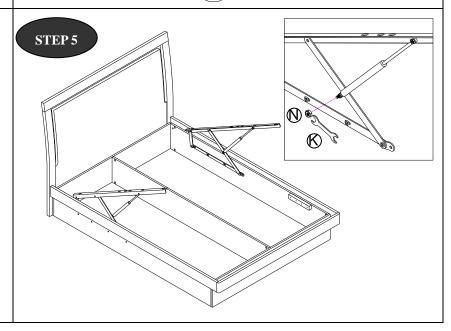

# ASSEMBLY

1) Fit the headboard (1) to the unit.

1) Fit the mattress support rails (9) to the slat frame (8).

1) Screw the Nut  $(\mathbf{N})$  onto the piston bracket .

## ASSEMBLY

1) Two people carefully lower the slat frame onto the piston bracket . Secure by threading bolts (J) to slat frame on the piston bracket .

.

1) Position base boards (6&7) into the bed frame.