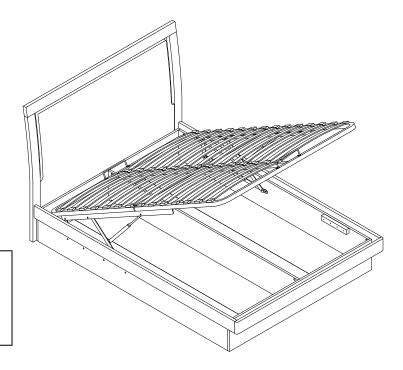

#### **ISABELLA BED**

#### Assembly Instructions

Minimum No. of people recommended to assemble This product.
Approx assembly time:

NOTE: It will require two people to assemble this bed. Assembly should be carried out in the room that the bed will be used in.