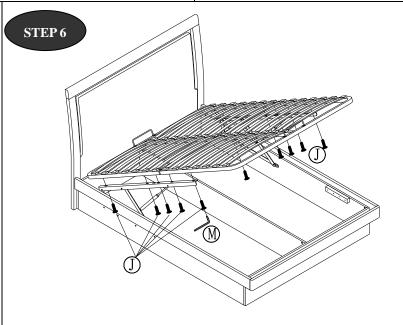

## ASSEMBLY

1) Two people carefully lower the slat frame onto the piston bracket . Secure by threading bolts (J) to slat frame on the piston bracket .

.

1) Position base boards (6&7) into the bed frame.