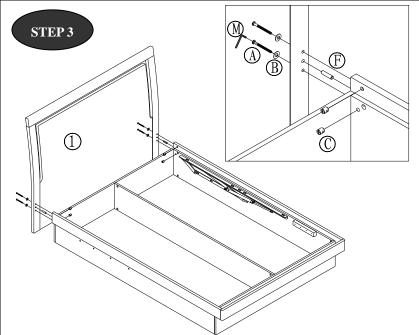

# ASSEMBLY

1) Fit the headboard (1) to the unit.

1) Fit the mattress support rails (9) to the slat frame (8).

1) Screw the Nut  $(\mathbf{N})$  onto the piston bracket .