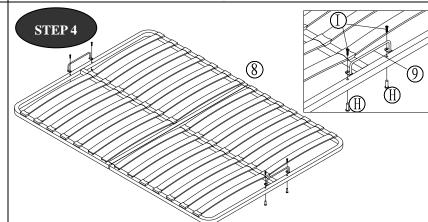

# ASSEMBLY

1) Fit the headboard (1) to the unit.

1) Fit the mattress support rails (9) to the slat frame (8).

1) Screw the Nut  $(\mathbf{N})$  onto the piston bracket .