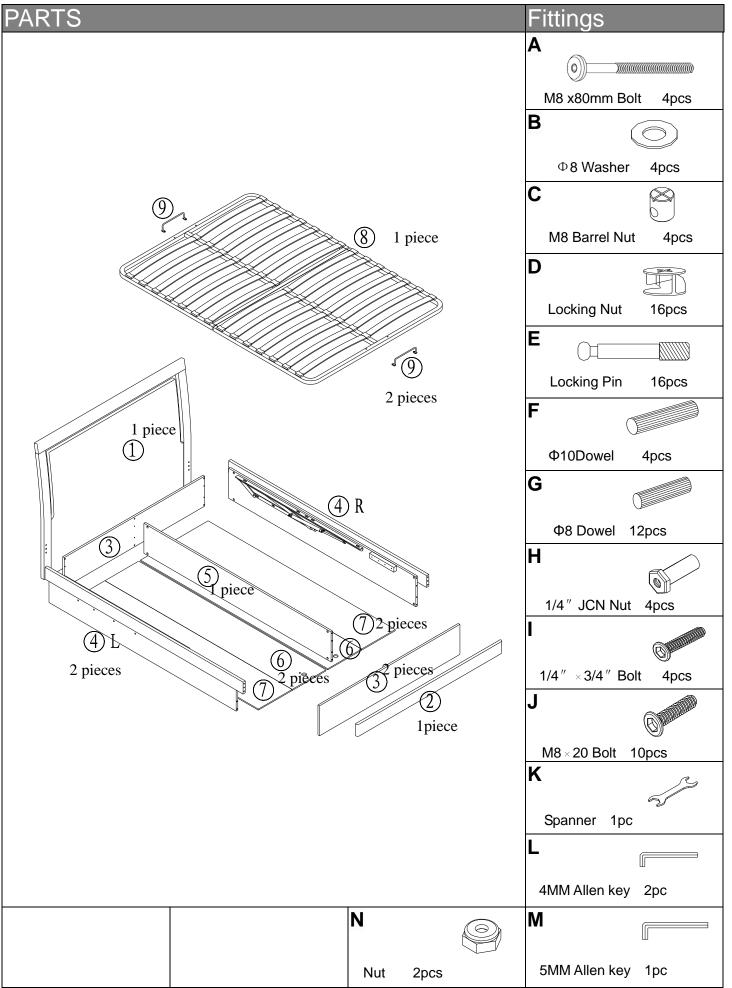

### Component parts and fittings contained in the box

## ASSEMBLY

- Fit wood dowels (G) into holes in the ends of side rails (4) and center rail (5).
   Screw Locking Pins (E) into the headboard panel (3).
- Use Locking Nuts (D) to fix the headboard onto side panel (4) and center panel (5).

1) Assemble footboard panels (2&3) to the side rails (4R&4L). Secure by tightening the locking nuts in the same way as described in step 1.

# ASSEMBLY

1) Fit the headboard (1) to the unit.

1) Fit the mattress support rails (9) to the slat frame (8).

1) Screw the Nut  $(\mathbf{N})$  onto the piston bracket .

## ASSEMBLY

1) Two people carefully lower the slat frame onto the piston bracket . Secure by threading bolts (J) to slat frame on the piston bracket .

.

1) Position base boards (6&7) into the bed frame.