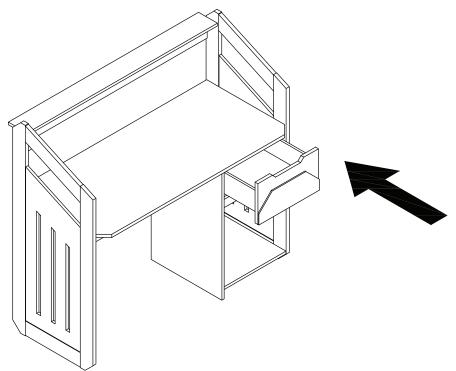

Cross head screwdriver







4 pcs

2

Not Included





Battalion Desk with Drawer - Assembly Guide - Page 9





Battalion Desk with Drawer - Assembly Guide - Page 10







| Minifix Bolt 32mm | *Screw Driver |  |
|-------------------|---------------|--|
| 4 pcs             | Not Included  |  |
|                   |               |  |

12



Wood Dowel Ø6x30mm 8 pcs



| Inside Drawer Slide | Wood Screw 3.5x12mm | *Screw Driver |
|---------------------|---------------------|---------------|
| 1 pair              | 8 pcs               | Not Included  |
| (1) L               | (4) <b>COUC</b> (X) |               |









| Minifix Cam 12x10mm | *Screw Driver |
|---------------------|---------------|
| 1 pc                | Not Included  |
| (3) <b>(3)</b>      |               |







18





## **COMPLETE**



Battalion Desk with Drawer - Assembly Guide - Page 16

## Care and maintenance

Here are some tips to keep your new bed in tip-top condition



#### Cleaning

To clean your new bed, we'd advise using a warm damp cloth - please do not use abrasive chemicals or bleach as this may damage the product.



#### **Checking and moving**

Periodically we recommend you check that the screws or fixtures haven't been become loose, over time. To move your new bed, we recommend lifting it where possible, as dragging or pushing it could cause damage to your flooring.



#### Wood

Please note each of our wooden pieces are unique, meaning that markings and shade can vary slightly between beds. Over a period of time, the wood might lighten or fade slightly due to light exposure