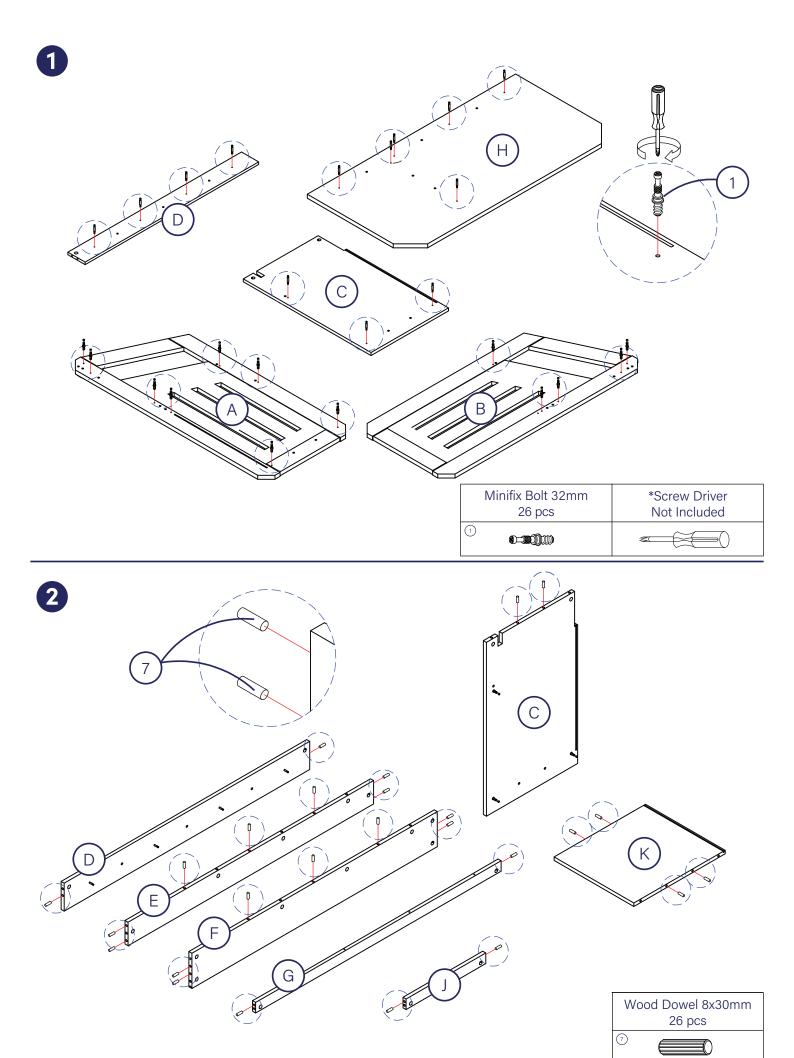

#### **Parts list**

|    |                    | Qty |    |                           | Qty |
|----|--------------------|-----|----|---------------------------|-----|
| A. | Right Side Panel   | 1   | J. | Front Rail Small          | 1   |
| B. | Left Side Panel    | 1   | K. | Lower Panel               | 1   |
| C. | Center Panel       | 1   | L. | Support Rail - Drawer     | 1   |
| D. | Top Shelf          | 1   | M. | Front Panel - Drawer      | 1   |
| E. | Middle Shelf       | 1   | N. | Left Side Panel - Drawer  | 1   |
| F. | Back Shelf Support | 1   | Ο. | Right Side Panel - Drawer | 1   |
| G. | Front Rail Support | 1   | P. | Back Panel - Drawer       | 1   |
| H. | Table Top          | 1   | Q. | Bottom Panel - Drawer     | 1   |
| l. | Back Panel         | 1   |    |                           |     |

## Fittings (Box 1)

Please check you have all the parts listed below with your product:

Minifix Bolt 32mm

Minifix Cam 15x12mm

Minifix Cam 12x10mm

Wood Screw 3.5x12mm Wood Screw 4.0x28mm

Wood Screw 4.0x50mm Wood Dowel Ø8x30mm Wood Dowel Ø6x30mm