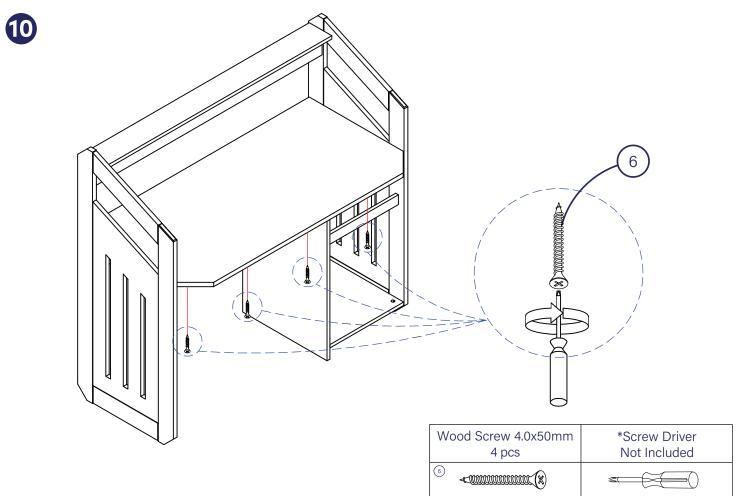

## **Tools required**

Please check you have all these below:

Cross head screwdriver

4 pcs

2

Not Included

Battalion Desk with Drawer - Assembly Guide - Page 9

Battalion Desk with Drawer - Assembly Guide - Page 10