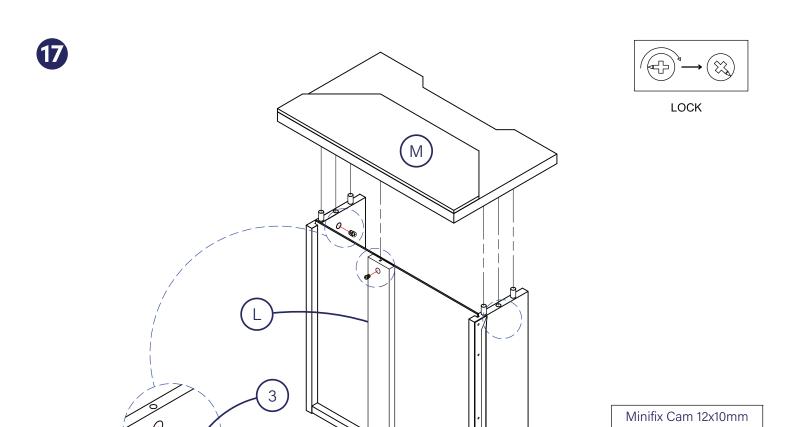

#### **Parts list**

|    |                    | Qty |    |                           | Qty |
|----|--------------------|-----|----|---------------------------|-----|
| A. | Right Side Panel   | 1   | J. | Front Rail Small          | 1   |
| B. | Left Side Panel    | 1   | K. | Lower Panel               | 1   |
| C. | Center Panel       | 1   | L. | Support Rail - Drawer     | 1   |
| D. | Top Shelf          | 1   | M. | Front Panel - Drawer      | 1   |
| E. | Middle Shelf       | 1   | N. | Left Side Panel - Drawer  | 1   |
| F. | Back Shelf Support | 1   | Ο. | Right Side Panel - Drawer | 1   |
| G. | Front Rail Support | 1   | P. | Back Panel - Drawer       | 1   |
| H. | Table Top          | 1   | Q. | Bottom Panel - Drawer     | 1   |
| l. | Back Panel         | 1   |    |                           |     |

| Minifix Cam 12x10mm | *Screw Driver |
|---------------------|---------------|
| 1 pc                | Not Included  |
| (3) <b>(3)</b>      |               |

18