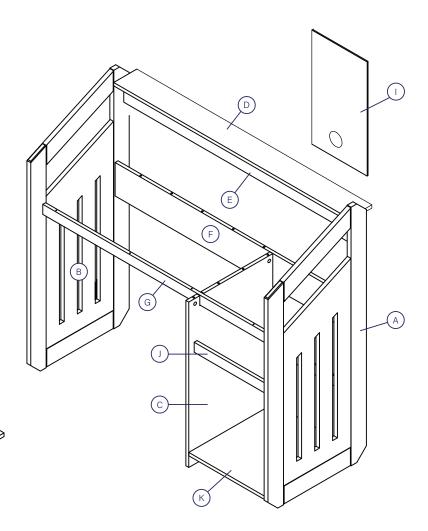

#### **Parts list**

|    |                    | Qty |    |                           | Qty |
|----|--------------------|-----|----|---------------------------|-----|
| A. | Right Side Panel   | 1   | J. | Front Rail Small          | 1   |
| B. | Left Side Panel    | 1   | K. | Lower Panel               | 1   |
| C. | Center Panel       | 1   | L. | Support Rail - Drawer     | 1   |
| D. | Top Shelf          | 1   | M. | Front Panel - Drawer      | 1   |
| E. | Middle Shelf       | 1   | N. | Left Side Panel - Drawer  | 1   |
| F. | Back Shelf Support | 1   | Ο. | Right Side Panel - Drawer | 1   |
| G. | Front Rail Support | 1   | P. | Back Panel - Drawer       | 1   |
| H. | Table Top          | 1   | Q. | Bottom Panel - Drawer     | 1   |
| l. | Back Panel         | 1   |    |                           |     |