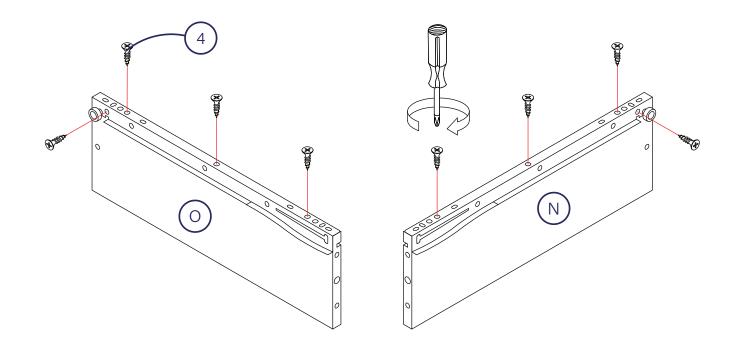

#### **Parts list**

|    |                    | Qty |    |                           | Qty |
|----|--------------------|-----|----|---------------------------|-----|
| A. | Right Side Panel   | 1   | J. | Front Rail Small          | 1   |
| B. | Left Side Panel    | 1   | K. | Lower Panel               | 1   |
| C. | Center Panel       | 1   | L. | Support Rail - Drawer     | 1   |
| D. | Top Shelf          | 1   | M. | Front Panel - Drawer      | 1   |
| E. | Middle Shelf       | 1   | N. | Left Side Panel - Drawer  | 1   |
| F. | Back Shelf Support | 1   | Ο. | Right Side Panel - Drawer | 1   |
| G. | Front Rail Support | 1   | P. | Back Panel - Drawer       | 1   |
| H. | Table Top          | 1   | Q. | Bottom Panel - Drawer     | 1   |
| l. | Back Panel         | 1   |    |                           |     |