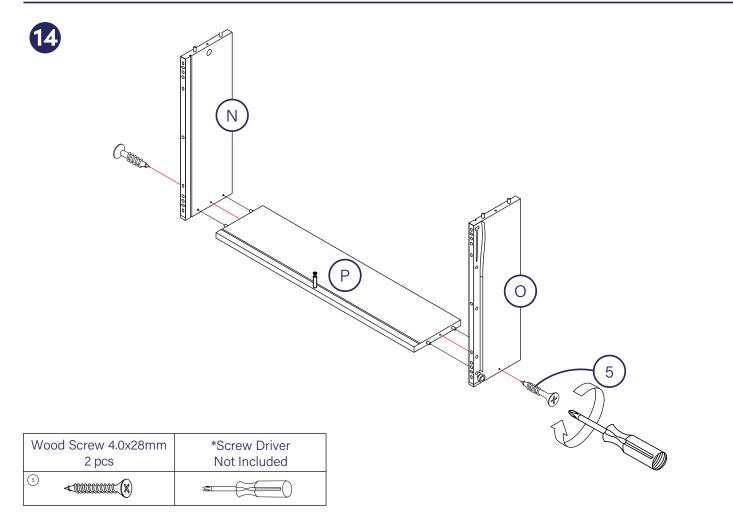

#### **Parts list**

|    |                    | Qty |    |                           | Qty |
|----|--------------------|-----|----|---------------------------|-----|
| A. | Right Side Panel   | 1   | J. | Front Rail Small          | 1   |
| B. | Left Side Panel    | 1   | K. | Lower Panel               | 1   |
| C. | Center Panel       | 1   | L. | Support Rail - Drawer     | 1   |
| D. | Top Shelf          | 1   | M. | Front Panel - Drawer      | 1   |
| E. | Middle Shelf       | 1   | N. | Left Side Panel - Drawer  | 1   |
| F. | Back Shelf Support | 1   | Ο. | Right Side Panel - Drawer | 1   |
| G. | Front Rail Support | 1   | P. | Back Panel - Drawer       | 1   |
| H. | Table Top          | 1   | Q. | Bottom Panel - Drawer     | 1   |
| l. | Back Panel         | 1   |    |                           |     |