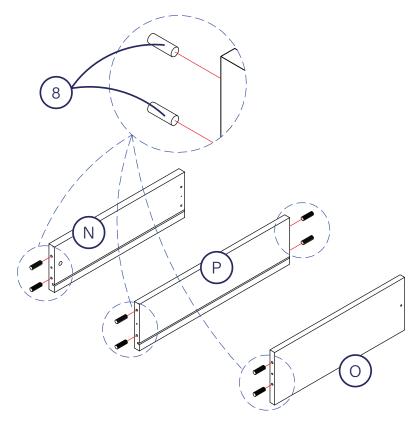

#### **Parts list**

|    |                    | Qty |    |                           | Qty |
|----|--------------------|-----|----|---------------------------|-----|
| A. | Right Side Panel   | 1   | J. | Front Rail Small          | 1   |
| B. | Left Side Panel    | 1   | K. | Lower Panel               | 1   |
| C. | Center Panel       | 1   | L. | Support Rail - Drawer     | 1   |
| D. | Top Shelf          | 1   | M. | Front Panel - Drawer      | 1   |
| E. | Middle Shelf       | 1   | N. | Left Side Panel - Drawer  | 1   |
| F. | Back Shelf Support | 1   | Ο. | Right Side Panel - Drawer | 1   |
| G. | Front Rail Support | 1   | P. | Back Panel - Drawer       | 1   |
| H. | Table Top          | 1   | Q. | Bottom Panel - Drawer     | 1   |
| l. | Back Panel         | 1   |    |                           |     |