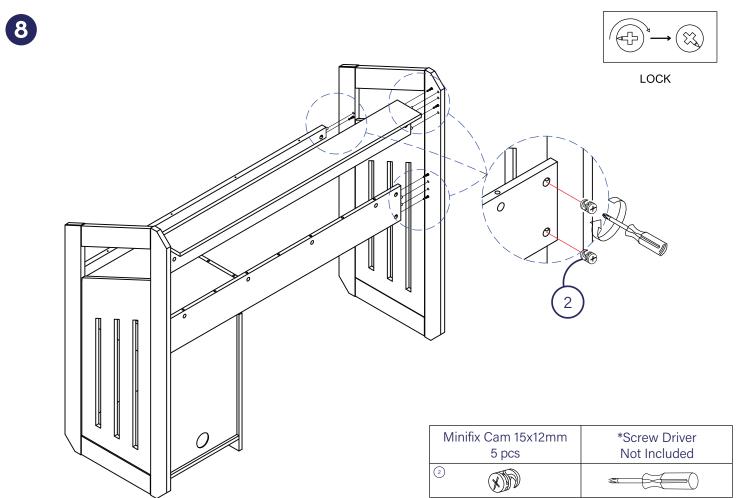

ht Side Panel - Drawer | 1   |
| G. | Front Rail Support | 1   | P. | Back Panel - Drawer       | 1   |
| H. | Table Top          | 1   | Q. | Bottom Panel - Drawer     | 1   |
| l. | Back Panel         | 1   |    |                           |     |

## **Panels**



## **Panels**



## Fittings (Box 1)

Please check you have all the parts listed below with your product:











Minifix Bolt 32mm

Minifix Cam 15x12mm

Minifix Cam 12x10mm

Wood Screw 3.5x12mm Wood Screw 4.0x28mm









Wood Screw 4.0x50mm Wood Dowel Ø8x30mm Wood Dowel Ø6x30mm

**Outside Drawer Slide** 







**Buckle for Back Panel** 



## **Tools required**

Please check you have all these below:







Cross head screwdriver







4 pcs

2

Not Included





Battalion Desk with Drawer - Assembly Guide - Page 9





Battalion Desk with Drawer - Assembly Guide - Page 10







| Minifix Bolt 32mm | *Screw Driver |  |
|-------------------|---------------|--|
| 4 pcs             | Not Included  |  |
|                   |               |  |

12



Wood Dowel Ø6x30mm 8 pcs



| Inside Drawer Slide | Wood Screw 3.5x12mm | *Screw Driver |
|---------------------|---------------------|---------------|
| 1 pair              | 8 pcs               | Not Included  |
| (1) L               | (4) <b>COUC</b> (X) |               |









| Minifix Cam 12x10mm | *Screw Driver |
|---------------------|---------------|
| 1 pc                | Not Included  |
| (3) <b>(3)</b>      |               |







18





## **COMPLETE**



Battalion Desk with Drawer - Assembly Guide - Page 16

## Care and maintenance

Here ar