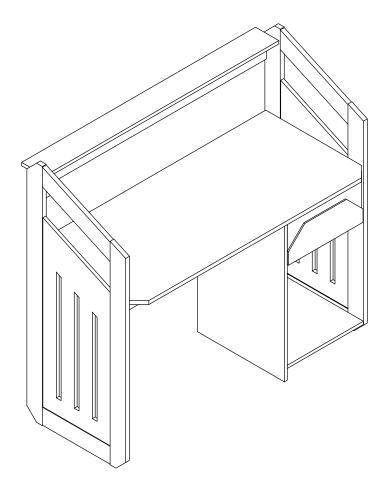

4 pcs

2

Not Included





Battalion Desk with Drawer - Assembly Guide - Page 9





Battalion Desk with Drawer - Assembly Guide - Page 10







| Minifix Bolt 32mm | *Screw Driver |  |
|-------------------|---------------|--|
| 4 pcs             | Not Included  |  |
|                   |               |  |

12



Wood Dowel Ø6x30mm 8 pcs



| Inside Drawer Slide | Wood Screw 3.5x12mm | *Screw Driver |
|---------------------|---------------------|---------------|
| 1 pair              | 8 pcs               | Not Included  |
| (1) L               | (4) <b>COUC</b> (X) |               |









| Minifix Cam 12x10mm | *Screw Driver |
|---------------------|---------------|
| 1 pc                | Not Included  |
| (3) <b>(3)</b>      |               |







18





## **COMPLETE**



Battalion Desk with Drawer - Assembly Guide - Page 16

## Care and maintenance

Here are some tips to keep your new bed in tip-top condition



#### Cleaning

To clean your new bed, we'd advise using a warm damp cloth - please do not use abrasive chemicals or bleach as this may damage the product.



#### **Checking and moving**

Periodically we recommend you check that the screws or fixtures haven't been become loose, over time. To move your new bed, we recommend lifting it where possible, as dragging or pushing it could cause damage to your flooring.



#### Wood

Please note each of our wooden pieces are unique, meaning that markings and shade can vary slightly between beds. Over a period of time, the wood might lighten or fade slightly due to light exposure.

Thank you for shopping w