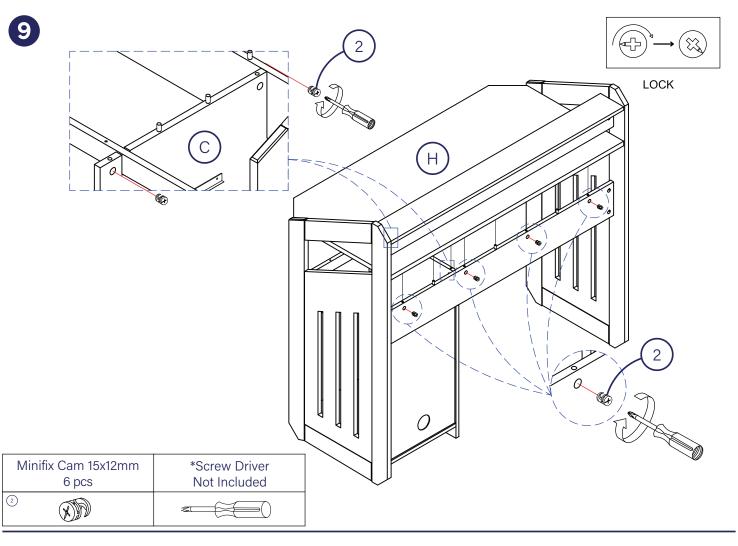

| 1   | P. | Back Panel - Drawer       | 1   |
| H. | Table Top          | 1   | Q. | Bottom Panel - Drawer     | 1   |
| l. | Back Panel         | 1   |    |                           |     |

## **Panels**



## **Panels**



## Fittings (Box 1)

Please check you have all the parts listed below with your product:











Minifix Bolt 32mm

Minifix Cam 15x12mm

Minifix Cam 12x10mm

Wood Screw 3.5x12mm Wood Screw 4.0x28mm









Wood Screw 4.0x50mm Wood Dowel Ø8x30mm Wood Dowel Ø6x30mm

**Outside Drawer Slide** 







**Buckle for Back Panel** 



## **Tools required**

Please check you have all these below:







Cross head screwdriver







4 pcs

2

Not Included





Battalion Desk with Drawer - Assembly Guide - Page 9





Battalion Desk with Drawer - Assembly Guide - Page 10







| Minifix Bolt 32mm | *Screw Driver |  |
|-------------------|---------------|--|
| 4 pcs             | Not Included  |  |
|                   |               |  |

12



Wood Dowel Ø6x30mm 8 pcs



| Inside Drawer Slide | Wood Screw 3.5x12mm | *Screw Driver |
|---------------------|---------------------|---------------|
| 1 pair              | 8 pcs               | Not Included  |
| (1) L               | (4) <b>COUC</b> (X) |               |









| Minifix Cam 12x10mm | *Screw Driver |
|---------------------|---------------|
| 1 pc                | Not Included  |
| (3) <b>(3)</b>      |               |







18





## **COMPLETE**



Battalion Desk with Drawer - Assembly Guide - Page 16

## Care and maintenance

Here are some tips to keep your new bed in tip-top condition