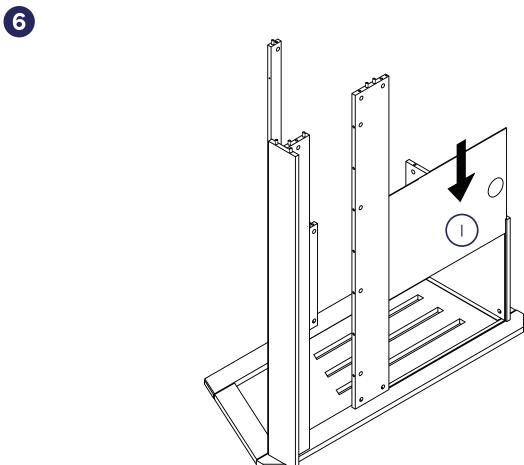

Drawer  | 1   |
| F. | Back Shelf Support | 1   | Ο. | Right Side Panel - Drawer | 1   |
| G. | Front Rail Support | 1   | P. | Back Panel - Drawer       | 1   |
| H. | Table Top          | 1   | Q. | Bottom Panel - Drawer     | 1   |
| l. | Back Panel         | 1   |    |                           |     |

## **Panels**



## **Panels**



## Fittings (Box 1)

Please check you have all the parts listed below with your product:











Minifix Bolt 32mm

Minifix Cam 15x12mm

Minifix Cam 12x10mm

Wood Screw 3.5x12mm Wood Screw 4.0x28mm









Wood Screw 4.0x50mm Wood Dowel Ø8x30mm Wood Dowel Ø6x30mm

**Outside Drawer Slide** 







**Buckle for Back Panel** 



## **Tools required**

Please check you have all these below:







Cross head screwdriver







4 pcs

2

Not Included





Battalion Desk with Drawer - Assembly Guide - Page 9





Battalion Desk with Drawer - Assembly Guide - Page 10







| Minifix Bolt 32mm | *Screw Driver |  |
|-------------------|---------------|--|
| 4 pcs             | Not Included  |  |
|                   |               |  |

12



Wood Dowel Ø6x30mm 8 pcs



| Inside Drawer Slide | Wood Screw 3.5x12mm | *Screw Driver |
|---------------------|---------------------|---------------|
| 1 pair              | 8 pcs               | Not Included  |
| (1) L               | (4) <b>COUC</b> (X) |               |









| Minifix Cam 12x10mm | *Screw Driver |
|---------------------|---------------|
| 1 pc                | Not Included  |
| (3) <b>(3)</b>      |               |







18





## **COMPLETE**



Battalion Desk with Drawer -