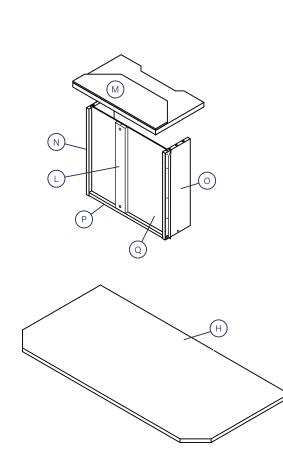

#### **Parts list**

|    |                    | Qty |    |                           | Qty |
|----|--------------------|-----|----|---------------------------|-----|
| A. | Right Side Panel   | 1   | J. | Front Rail Small          | 1   |
| B. | Left Side Panel    | 1   | K. | Lower Panel               | 1   |
| C. | Center Panel       | 1   | L. | Support Rail - Drawer     | 1   |
| D. | Top Shelf          | 1   | M. | Front Panel - Drawer      | 1   |
| E. | Middle Shelf       | 1   | N. | Left Side Panel - Drawer  | 1   |
| F. | Back Shelf Support | 1   | Ο. | Right Side Panel - Drawer | 1   |
| G. | Front Rail Support | 1   | P. | Back Panel - Drawer       | 1   |
| H. | Table Top          | 1   | Q. | Bottom Panel - Drawer     | 1   |
| l. | Back Panel         | 1   |    |                           |     |