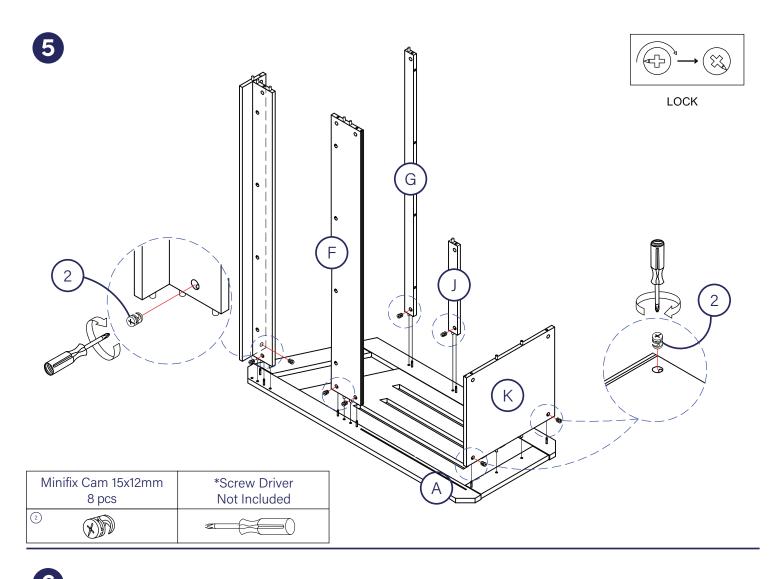

## Fittings (Box 1)

Please check you have all the parts listed below with your product:

Minifix Bolt 32mm

Minifix Cam 15x12mm

Minifix Cam 12x10mm

Wood Screw 3.5x12mm Wood Screw 4.0x28mm

Wood Screw 4.0x50mm Wood Dowel Ø8x30mm Wood Dowel Ø6x30mm