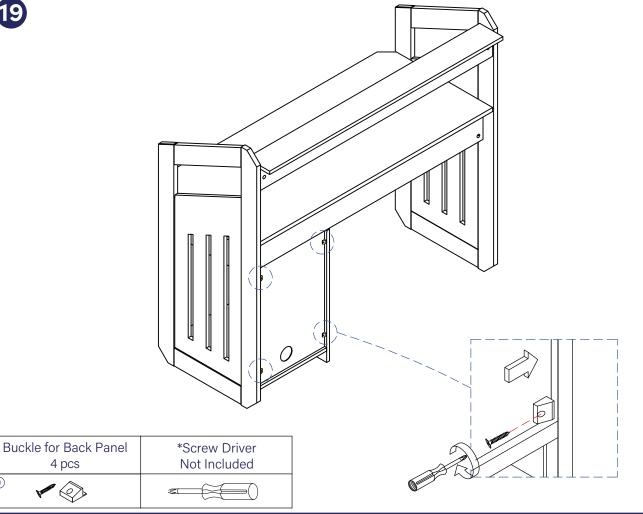

head screwdriver







4 pcs

2

Not Included





Battalion Desk with Drawer - Assembly Guide - Page 9





Battalion Desk with Drawer - Assembly Guide - Page 10







| Minifix Bolt 32mm | *Screw Driver |  |
|-------------------|---------------|--|
| 4 pcs             | Not Included  |  |
|                   |               |  |

12



Wood Dowel Ø6x30mm 8 pcs



| Inside Drawer Slide | Wood Screw 3.5x12mm | *Screw Driver |
|---------------------|---------------------|---------------|
| 1 pair              | 8 pcs               | Not Included  |
| (1) L               | (4) <b>COUC</b> (X) |               |









| Minifix Cam 12x10mm | *Screw Driver |
|---------------------|---------------|
| 1 pc                | Not Included  |
| (3) <b>(3)</b>      |               |







18





## **COMPLETE**



Battalion Desk with Drawer - Assembly Guide - Page 16

## Care and maintenance

Here are some tips to keep your new bed in tip-top condition



#### Cleaning

To clean your new bed, we'd advise using a warm damp cloth - please do not use abrasive chemicals or bleach as this may damage the product.



#### **Checking and moving**

Periodically we recommend you check that the screws or fixtures haven't been become loose, over time. To move your new bed, we recommend lifting it where possible, as dragging or pushing it could cause damage to your flooring.



#### Wood

Please note each of our wooden pieces are unique, meaning that markings and shade can vary slightly between beds. Over a period of time, the wood might lighten or fade slightly due to light exposure.

Thank