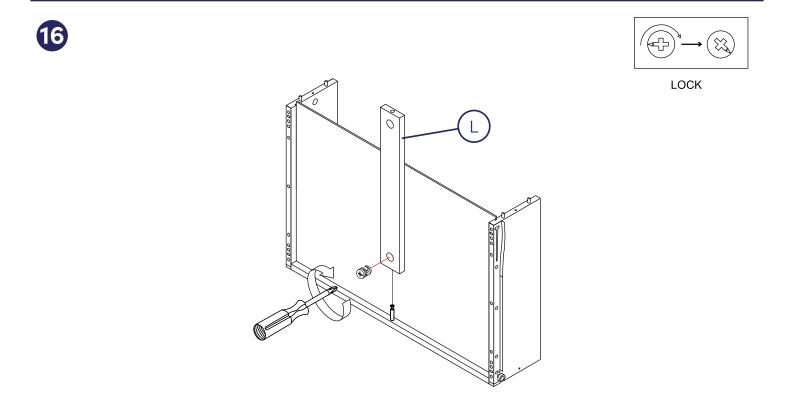

#### **Parts list**

|    |                    | Qty |    |                           | Qty |
|----|--------------------|-----|----|---------------------------|-----|
| A. | Right Side Panel   | 1   | J. | Front Rail Small          | 1   |
| B. | Left Side Panel    | 1   | K. | Lower Panel               | 1   |
| C. | Center Panel       | 1   | L. | Support Rail - Drawer     | 1   |
| D. | Top Shelf          | 1   | M. | Front Panel - Drawer      | 1   |
| E. | Middle Shelf       | 1   | N. | Left Side Panel - Drawer  | 1   |
| F. | Back Shelf Support | 1   | Ο. | Right Side Panel - Drawer | 1   |
| G. | Front Rail Support | 1   | P. | Back Panel - Drawer       | 1   |
| H. | Table Top          | 1   | Q. | Bottom Panel - Drawer     | 1   |
| l. | Back Panel         | 1   |    |                           |     |