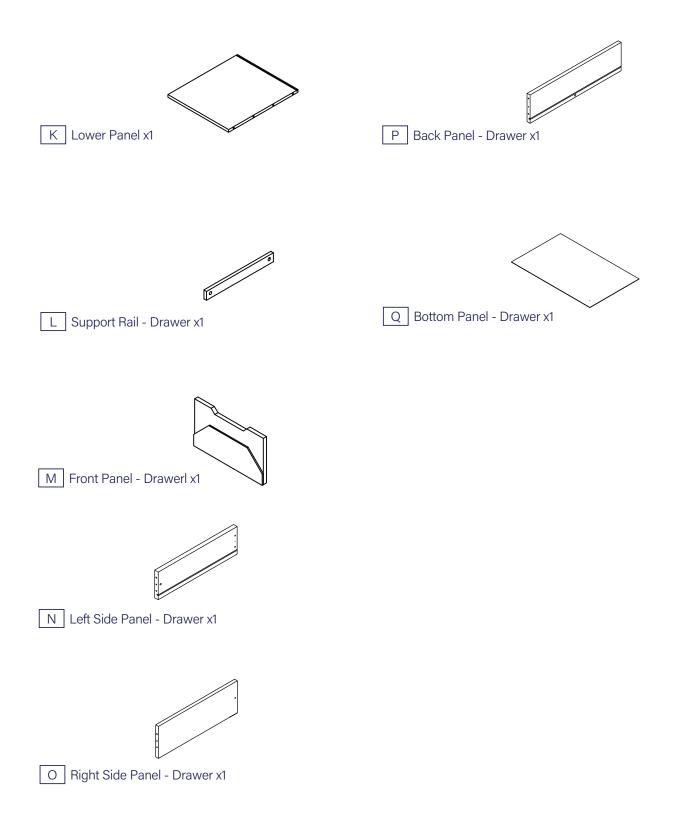

#### **Parts list**

|    |                    | Qty |    |                           | Qty |
|----|--------------------|-----|----|---------------------------|-----|
| A. | Right Side Panel   | 1   | J. | Front Rail Small          | 1   |
| B. | Left Side Panel    | 1   | K. | Lower Panel               | 1   |
| C. | Center Panel       | 1   | L. | Support Rail - Drawer     | 1   |
| D. | Top Shelf          | 1   | M. | Front Panel - Drawer      | 1   |
| E. | Middle Shelf       | 1   | N. | Left Side Panel - Drawer  | 1   |
| F. | Back Shelf Support | 1   | Ο. | Right Side Panel - Drawer | 1   |
| G. | Front Rail Support | 1   | P. | Back Panel - Drawer       | 1   |
| H. | Table Top          | 1   | Q. | Bottom Panel - Drawer     | 1   |
| l. | Back Panel         | 1   |    |                           |     |