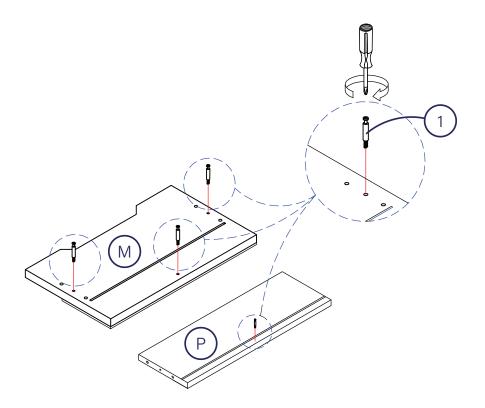

#### **Parts list**

|    |                    | Qty |    |                           | Qty |
|----|--------------------|-----|----|---------------------------|-----|
| A. | Right Side Panel   | 1   | J. | Front Rail Small          | 1   |
| B. | Left Side Panel    | 1   | K. | Lower Panel               | 1   |
| C. | Center Panel       | 1   | L. | Support Rail - Drawer     | 1   |
| D. | Top Shelf          | 1   | M. | Front Panel - Drawer      | 1   |
| E. | Middle Shelf       | 1   | N. | Left Side Panel - Drawer  | 1   |
| F. | Back Shelf Support | 1   | Ο. | Right Side Panel - Drawer | 1   |
| G. | Front Rail Support | 1   | P. | Back Panel - Drawer       | 1   |
| H. | Table Top          | 1   | Q. | Bottom Panel - Drawer     | 1   |
| l. | Back Panel         | 1   |    |                           |     |