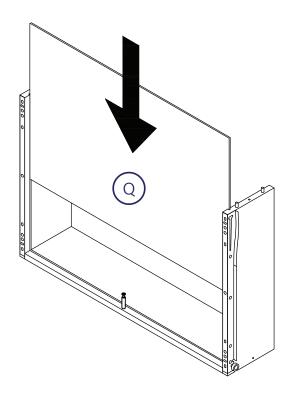

#### **Parts list**

|    |                    | Qty |    |                           | Qty |
|----|--------------------|-----|----|---------------------------|-----|
| A. | Right Side Panel   | 1   | J. | Front Rail Small          | 1   |
| B. | Left Side Panel    | 1   | K. | Lower Panel               | 1   |
| C. | Center Panel       | 1   | L. | Support Rail - Drawer     | 1   |
| D. | Top Shelf          | 1   | M. | Front Panel - Drawer      | 1   |
| E. | Middle Shelf       | 1   | N. | Left Side Panel - Drawer  | 1   |
| F. | Back Shelf Support | 1   | Ο. | Right Side Panel - Drawer | 1   |
| G. | Front Rail Support | 1   | P. | Back Panel - Drawer       | 1   |
| H. | Table Top          | 1   | Q. | Bottom Panel - Drawer     | 1   |
| l. | Back Panel         | 1   |    |                           |     |