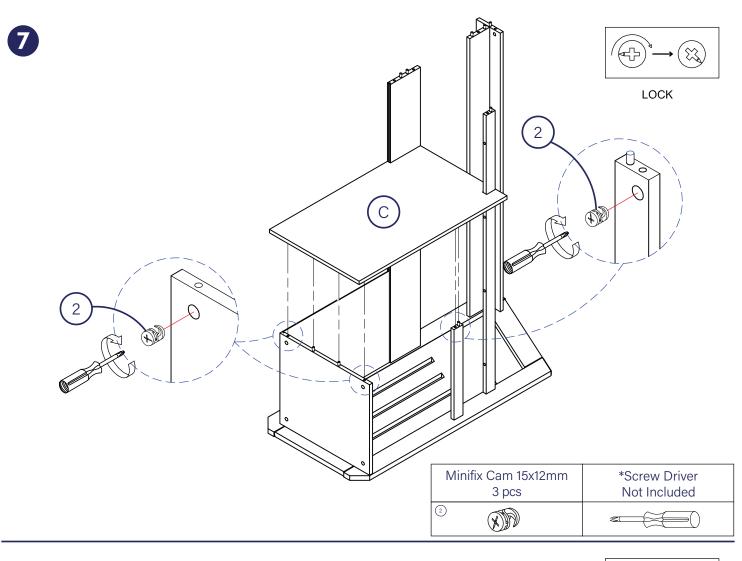

ight Side Panel - Drawer | 1   |
| G. | Front Rail Support | 1   | P. | Back Panel - Drawer       | 1   |
| H. | Table Top          | 1   | Q. | Bottom Panel - Drawer     | 1   |
| l. | Back Panel         | 1   |    |                           |     |

## **Panels**



## **Panels**



## Fittings (Box 1)

Please check you have all the parts listed below with your product:











Minifix Bolt 32mm

Minifix Cam 15x12mm

Minifix Cam 12x10mm

Wood Screw 3.5x12mm Wood Screw 4.0x28mm









Wood Screw 4.0x50mm Wood Dowel Ø8x30mm Wood Dowel Ø6x30mm

**Outside Drawer Slide** 







**Buckle for Back Panel** 



## **Tools required**

Please check you have all these below:







Cross head screwdriver







4 pcs

2

Not Included





Battalion Desk with Drawer - Assembly Guide - Page 9





Battalion Desk with Drawer - Assembly Guide - Page 10







| Minifix Bolt 32mm | *Screw Driver |  |
|-------------------|---------------|--|
| 4 pcs             | Not Included  |  |
|                   |               |  |

12



Wood Dowel Ø6x30mm 8 pcs



| Inside Drawer Slide | Wood Screw 3.5x12mm | *Screw Driver |
|---------------------|---------------------|---------------|
| 1 pair              | 8 pcs               | Not Included  |
| (1) L               | (4) <b>COUC</b> (X) |               |









| Minifix Cam 12x10mm | *Screw Driver |
|---------------------|---------------|
| 1 pc                | Not Included  |
| (3) <b>(3)</b>      |               |







18





## **COMPLETE**



Battalion Desk with Drawer - Assembly Guide - Page 16

## Care and maintenance

Here