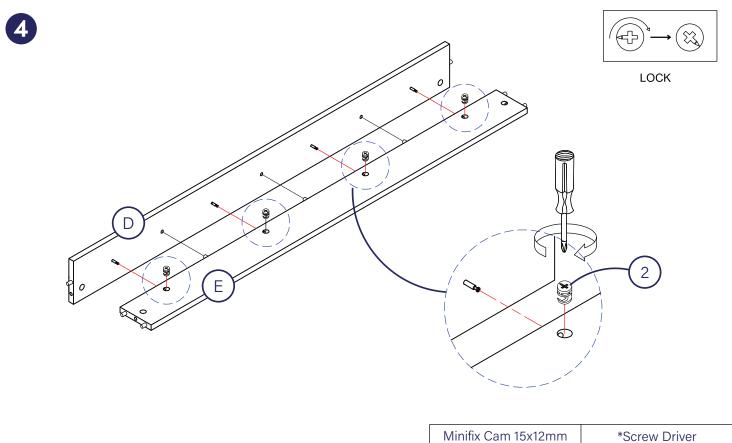

**Outside Drawer Slide** 

**Buckle for Back Panel** 

| Minifix Bolt 32mm | *Screw Driver |  |
|-------------------|---------------|--|
| 4 pcs             | Not Included  |  |
|                   |               |  |

12

Wood Dowel Ø6x30mm 8 pcs

| Inside Drawer Slide | Wood Screw 3.5x12mm | *Screw Driver |
|---------------------|---------------------|---------------|
| 1 pair              | 8 pcs               | Not Included  |
| (1) L               | (4) <b>COUC</b> (X) |               |