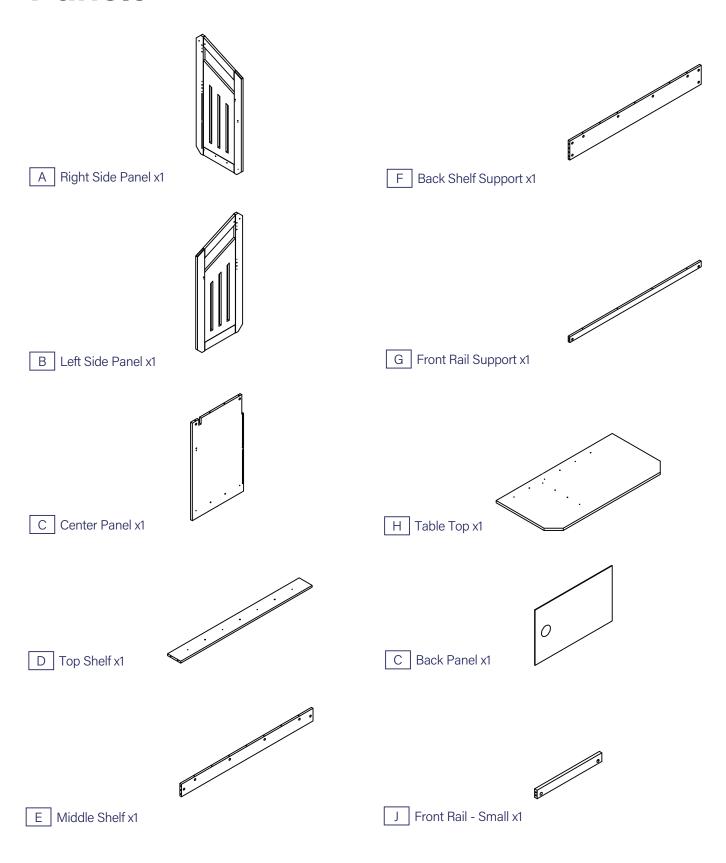

#### **Parts list**

|    |                    | Qty |    |                           | Qty |
|----|--------------------|-----|----|---------------------------|-----|
| A. | Right Side Panel   | 1   | J. | Front Rail Small          | 1   |
| B. | Left Side Panel    | 1   | K. | Lower Panel               | 1   |
| C. | Center Panel       | 1   | L. | Support Rail - Drawer     | 1   |
| D. | Top Shelf          | 1   | M. | Front Panel - Drawer      | 1   |
| E. | Middle Shelf       | 1   | N. | Left Side Panel - Drawer  | 1   |
| F. | Back Shelf Support | 1   | Ο. | Right Side Panel - Drawer | 1   |
| G. | Front Rail Support | 1   | P. | Back Panel - Drawer       | 1   |
| H. | Table Top          | 1   | Q. | Bottom Panel - Drawer     | 1   |
| l. | Back Panel         | 1   |    |                           |     |