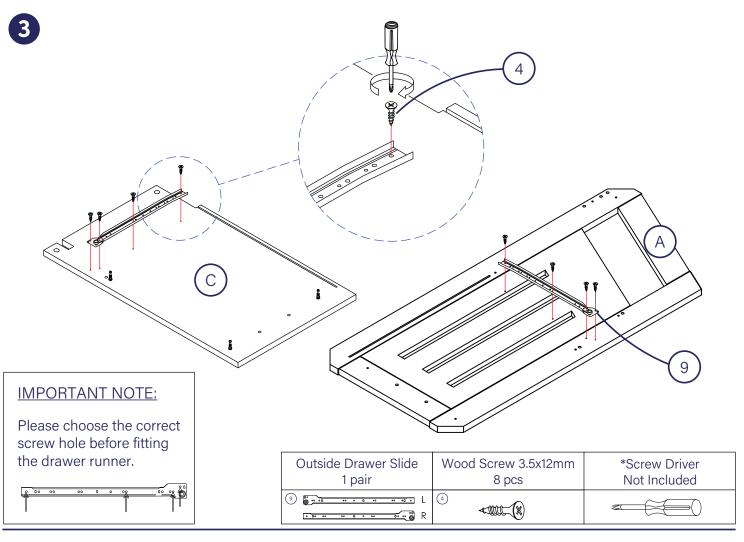

#### **Parts list**

|    |                    | Qty |    |                           | Qty |
|----|--------------------|-----|----|---------------------------|-----|
| A. | Right Side Panel   | 1   | J. | Front Rail Small          | 1   |
| B. | Left Side Panel    | 1   | K. | Lower Panel               | 1   |
| C. | Center Panel       | 1   | L. | Support Rail - Drawer     | 1   |
| D. | Top Shelf          | 1   | M. | Front Panel - Drawer      | 1   |
| E. | Middle Shelf       | 1   | N. | Left Side Panel - Drawer  | 1   |
| F. | Back Shelf Support | 1   | Ο. | Right Side Panel - Drawer | 1   |
| G. | Front Rail Support | 1   | P. | Back Panel - Drawer       | 1   |
| H. | Table Top          | 1   | Q. | Bottom Panel - Drawer     | 1   |
| l. | Back Panel         | 1   |    |                           |     |

## Fittings (Box 1)

Please check you have all the parts listed below with your product:

Minifix Bolt 32mm

Minifix Cam 15x12mm

Minifix Cam 12x10mm

Wood Screw 3.5x12mm Wood Screw 4.0x28mm

Wood Screw 4.0x50mm Wood Dowel Ø8x30mm Wood Dowel Ø6x30mm

**Outside Drawer Slide** 

**Buckle for Back Panel** 