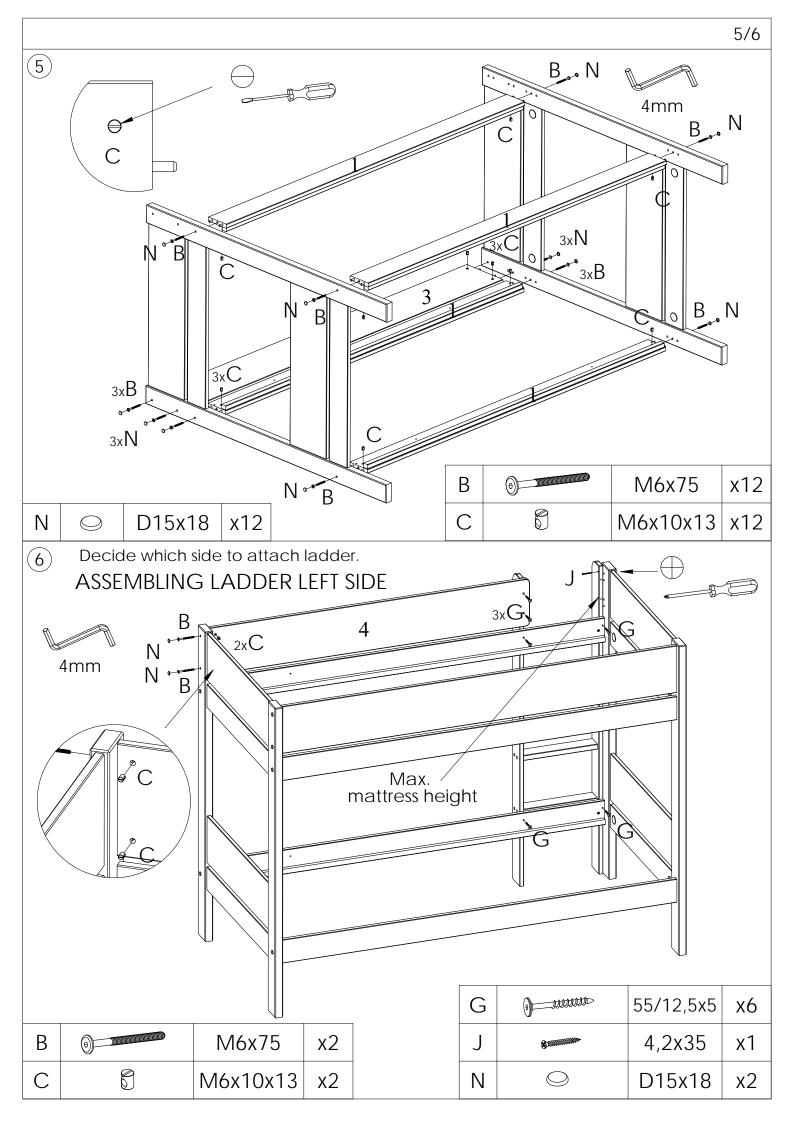

| Α |            | 8x40      | x62 |
|---|------------|-----------|-----|
| В | 0          | M6x75     | x14 |
| С |            | D6x10x13  | x14 |
| D |            | D35       | х8  |
| Е | aaaaaaaaaa | 7x60      | х8  |
| F | @_mmmm     | 7x50      | x12 |
| G |            | 55/12,5x5 | х6  |
| Н | 9          | 3,5x40    | x52 |

| J | Ø.            | 4,2x35 | x1  |
|---|---------------|--------|-----|
| K |               | D35    | х8  |
| L | 1             | D4x13  | x12 |
| М | <b>©</b>      | D8x13  | х6  |
| N |               | D15x18 | x14 |
| Р | <del>fi</del> | D5x8   | x2  |
| R |               | 4mm    | x1  |
|   |               |        |     |