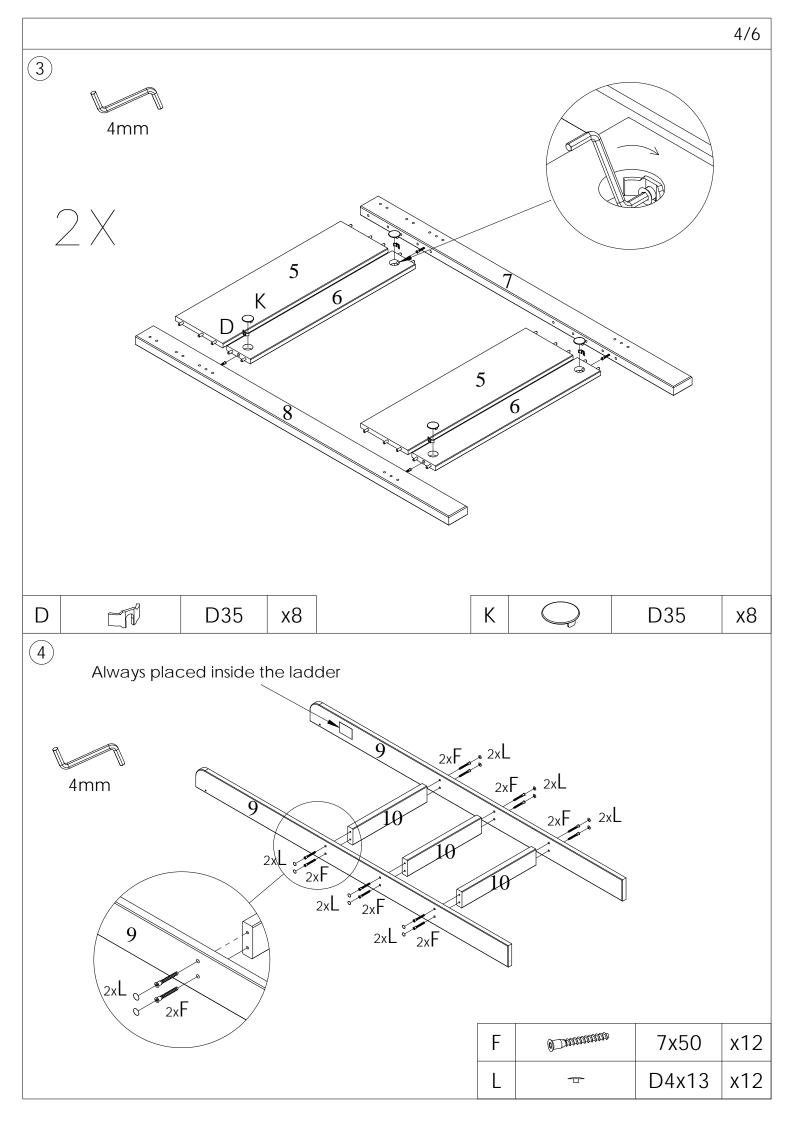

| Α |            | 8x40      | x62 |
|---|------------|-----------|-----|
| В | 0          | M6x75     | x14 |
| С |            | D6x10x13  | x14 |
| D |            | D35       | х8  |
| Е | aaaaaaaaaa | 7x60      | х8  |
| F | @_mmmm     | 7x50      | x12 |
| G |            | 55/12,5x5 | х6  |
| Н | 9          | 3,5x40    | x52 |

| J | Ø.            | 4,2x35 | x1  |
|---|---------------|--------|-----|
| K |               | D35    | х8  |
| L | 1             | D4x13  | x12 |
| М | <b>©</b>      | D8x13  | х6  |
| N |               | D15x18 | x14 |
| Р | <del>fi</del> | D5x8   | x2  |
| R |               | 4mm    | x1  |
|   |               |        |     |