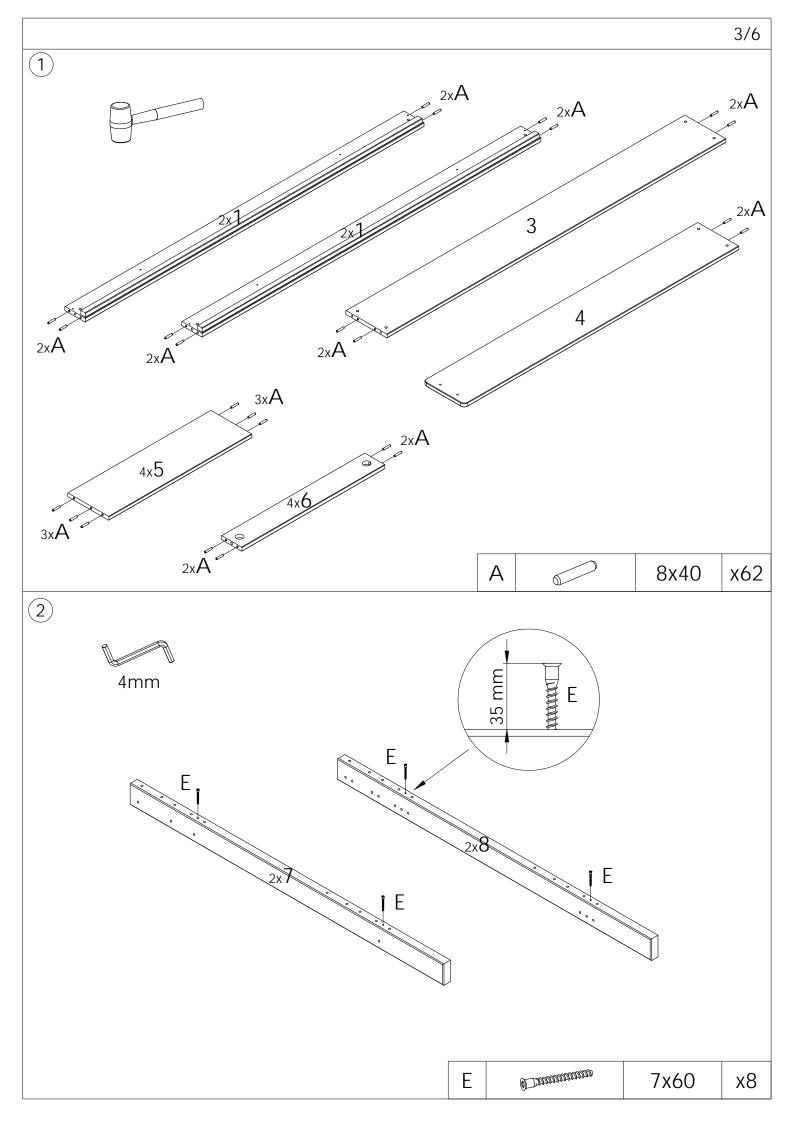

| Α |            | 8x40      | x62 |
|---|------------|-----------|-----|
| В | 0          | M6x75     | x14 |
| С |            | D6x10x13  | x14 |
| D |            | D35       | х8  |
| Е | aaaaaaaaaa | 7x60      | х8  |
| F | @_mmmm     | 7x50      | x12 |
| G |            | 55/12,5x5 | х6  |
| Н | 9          | 3,5x40    | x52 |