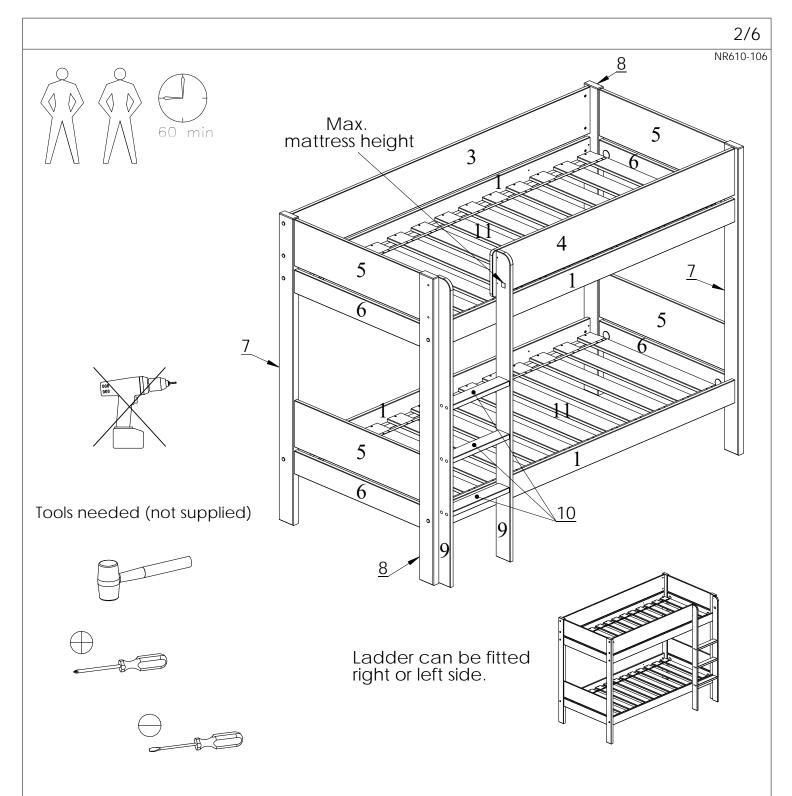

nk bed or a raised bed if a part of the structure is missing or broken. Spare parts should be requested from the manufacturer or shop.
- e) It is essential that the manufacturer's instructions on assembly and use are followed.
- f) The recommended size of the mattress to be used with the bed is 1900mm x 900mm, Maximum mattress thickness: 158mm,
- g) Mattresses must be aired to maintain a low humidity and to stop moisture building up in the bed and its surroundings.
- k) The fastenings put in place on assembly should all be properly tightened and regularly checked. Retighten the fastenings as necessary.
- I) This complies with the requirements of the European Safety Standard NF EN 747+A1: 2015.
- m) The presence of a night light could give more safety for a child sleeping in an upper bed.



| Α |            | 8x40      | x62 |
|---|------------|-----------|-----|
| В | 0          | M6x75     | x14 |
| С |            | D6x10x13  | x14 |
| D |            | D35       | х8  |
| Е | aaaaaaaaaa | 7x60      | х8  |
| F | @_mmmm     | 7x50      | x12 |
| G |            | 55/12,5x5 | х6  |
| Н | 9          | 3,5x40    | x52 |

| J | Ø.            | 4,2x35 | x1  |
|---|---------------|--------|-----|
| K |               | D35    | х8  |
| L | 1             | D4x13  | x12 |
| М | <b>©</b>      | D8x13  | х6  |
| N |               | D15x18 | x14 |
| Р | <del>fi</del> | D5x8   | x2  |
| R |               | 4mm    | x1  |
|   |               |        |     |