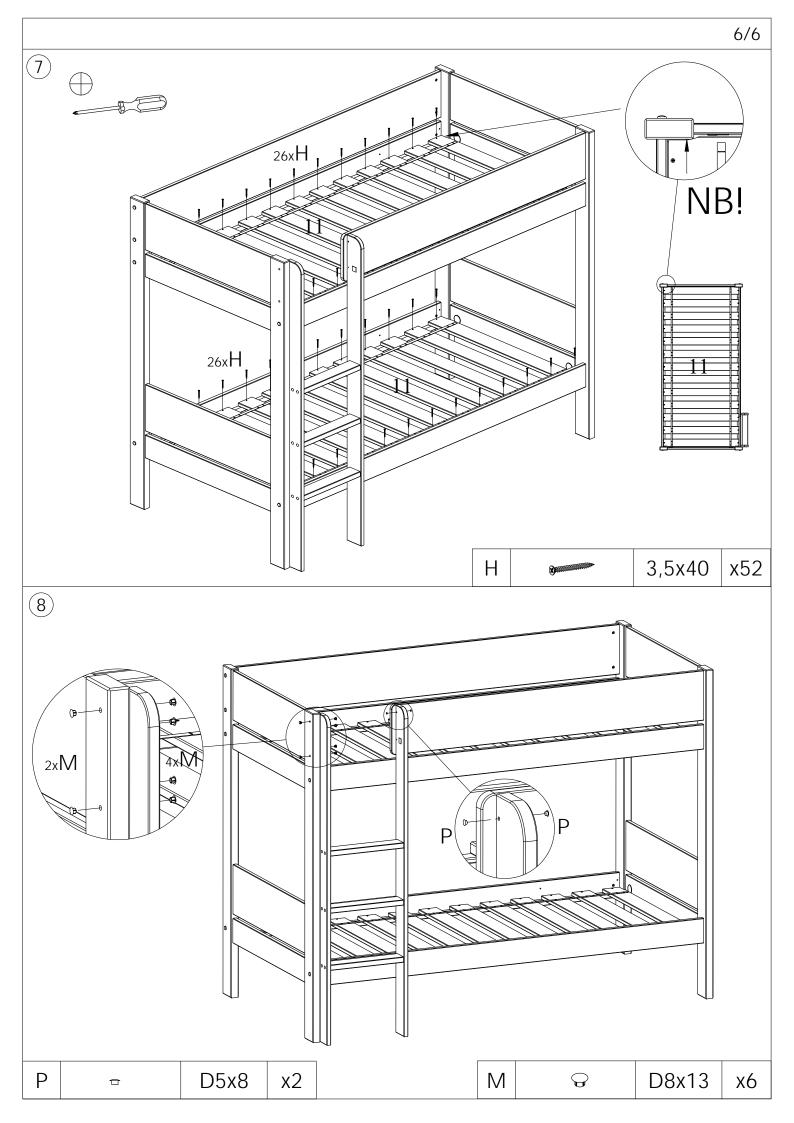

| Α |            | 8x40      | x62 |
|---|------------|-----------|-----|
| В | 0          | M6x75     | x14 |
| С |            | D6x10x13  | x14 |
| D |            | D35       | х8  |
| Е | aaaaaaaaaa | 7x60      | х8  |
| F | @_mmmm     | 7x50      | x12 |
| G |            | 55/12,5x5 | х6  |
| Н | 9          | 3,5x40    | x52 |

| J | Ø.            | 4,2x35 | x1  |
|---|---------------|--------|-----|
| K |               | D35    | х8  |
| L | 1             | D4x13  | x12 |
| М | <b>©</b>      | D8x13  | х6  |
| N |               | D15x18 | x14 |
| Р | <del>fi</del> | D5x8   | x2  |
| R |               | 4mm    | x1  |
|   |               |        |     |