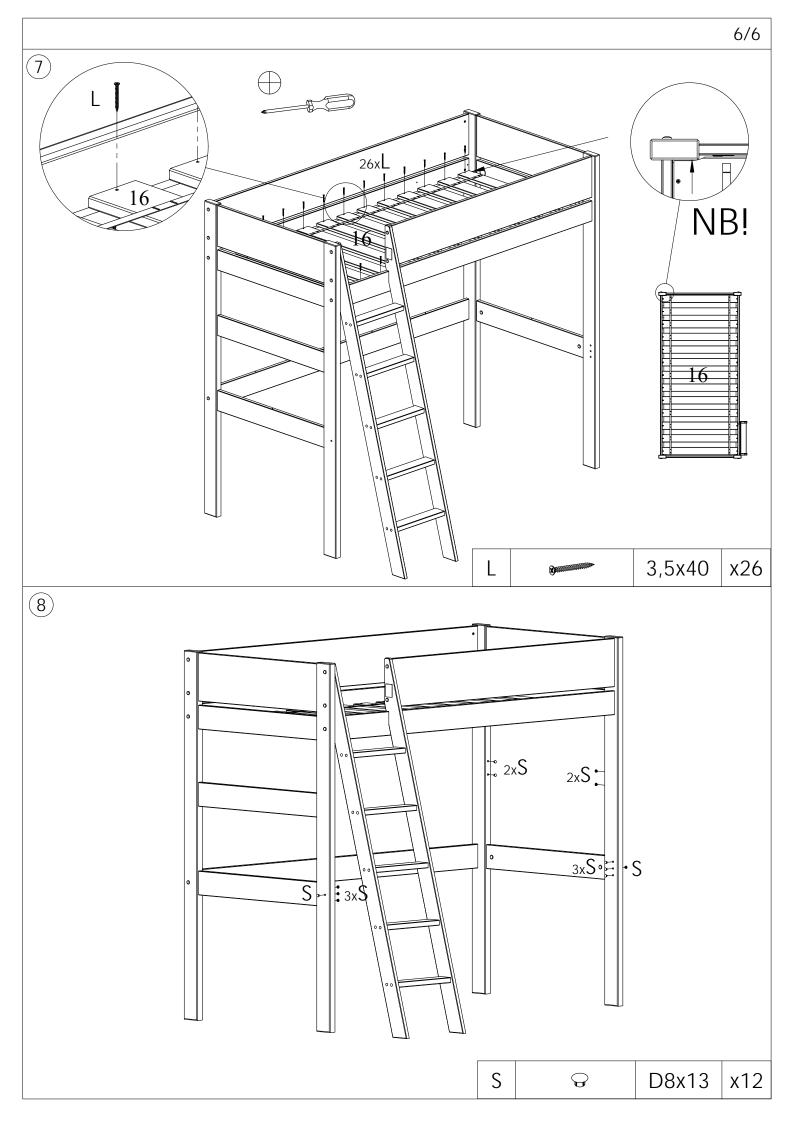

| Α |                      | 8x40     | x50 |
|---|----------------------|----------|-----|
| В | <b>0</b> )—300000000 | 7x34     | x4  |
| С |                      | 15x12    | x4  |
| D |                      | D35      | x4  |
| Е | aamaaaa.             | 7x60     | x4  |
| F | aaaaaaaa C0          | 7x50     | x20 |
| G |                      | M6x75    | x10 |
| М |                      | M6x55    | x4  |
| Q | 90                   | M6x12x15 | x2  |
| Н | 6                    | D6x10x13 | x12 |

| J |              | 6,3x70     | x2  |
|---|--------------|------------|-----|
| K |              | 55/12,5x5  | x2  |
| L | <b>(</b>     | 3,5x40     | x26 |
| N |              | D35        | x4  |
| Р |              | D15x18x3,5 | x4  |
| R | <del>-</del> | D4x13      | x20 |
| S | G            | D8x13      | x12 |
| Т | 0            | D15x18     | x18 |
| V |              | 4mm        | x2  |
| Z |              | GLUE       | x2  |