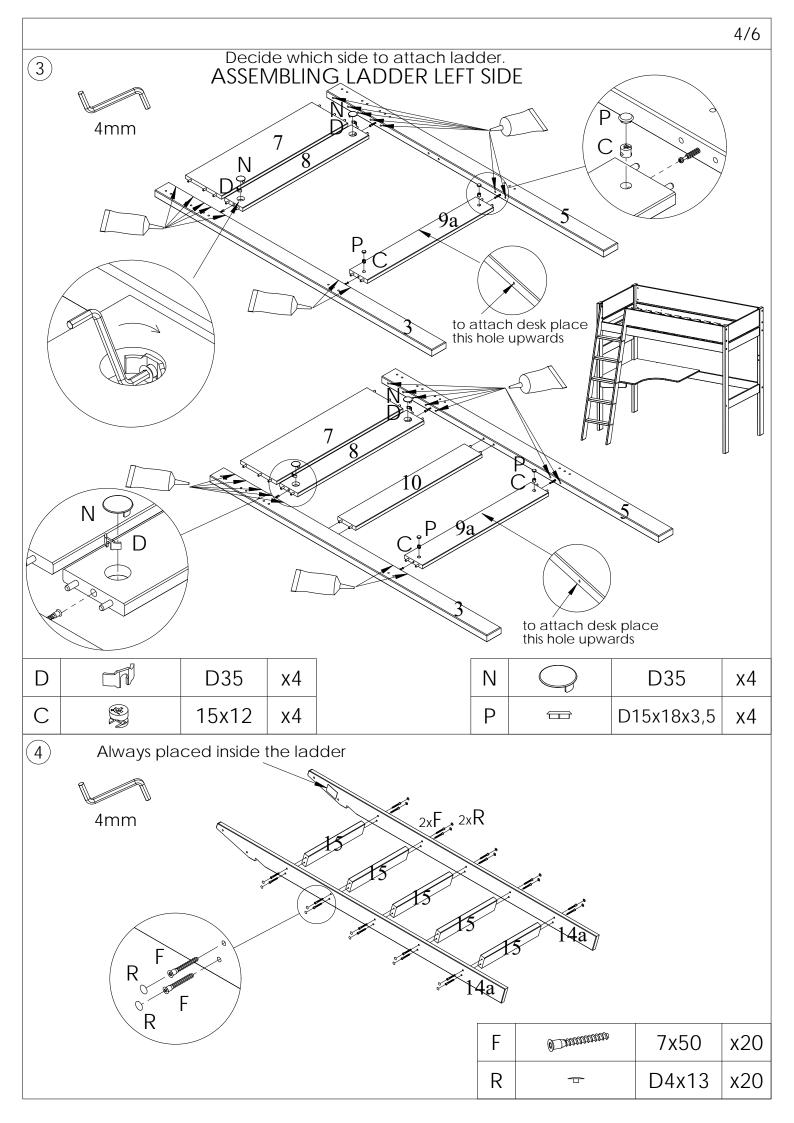

| J |              | 6,3x70     | x2  |
|---|--------------|------------|-----|
| K |              | 55/12,5x5  | x2  |
| L | <b>(</b>     | 3,5x40     | x26 |
| N |              | D35        | x4  |
| Р |              | D15x18x3,5 | x4  |
| R | <del>-</del> | D4x13      | x20 |
| S | G            | D8x13      | x12 |
| Т | 0            | D15x18     | x18 |
| V |              | 4mm        | x2  |
| Z |              | GLUE       | x2  |