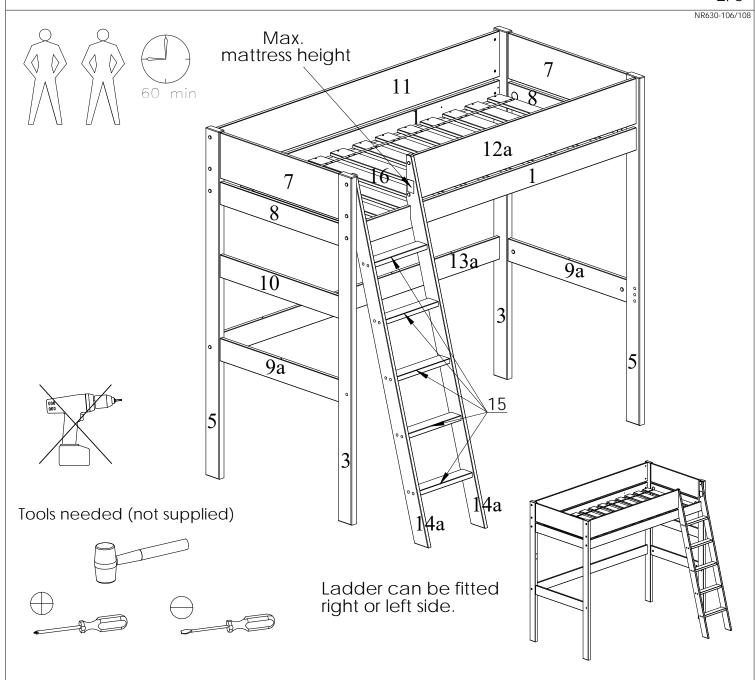

| Α |                      | 8x40     | x50 |
|---|----------------------|----------|-----|
| В | <b>0</b> )—300000000 | 7x34     | x4  |
| С |                      | 15x12    | x4  |
| D |                      | D35      | x4  |
| Е | aamaaaa.             | 7x60     | x4  |
| F | aaaaaaaa C0          | 7x50     | x20 |
| G |                      | M6x75    | x10 |
| М |                      | M6x55    | x4  |
| Q | 90                   | M6x12x15 | x2  |
| Н | 6                    | D6x10x13 | x12 |