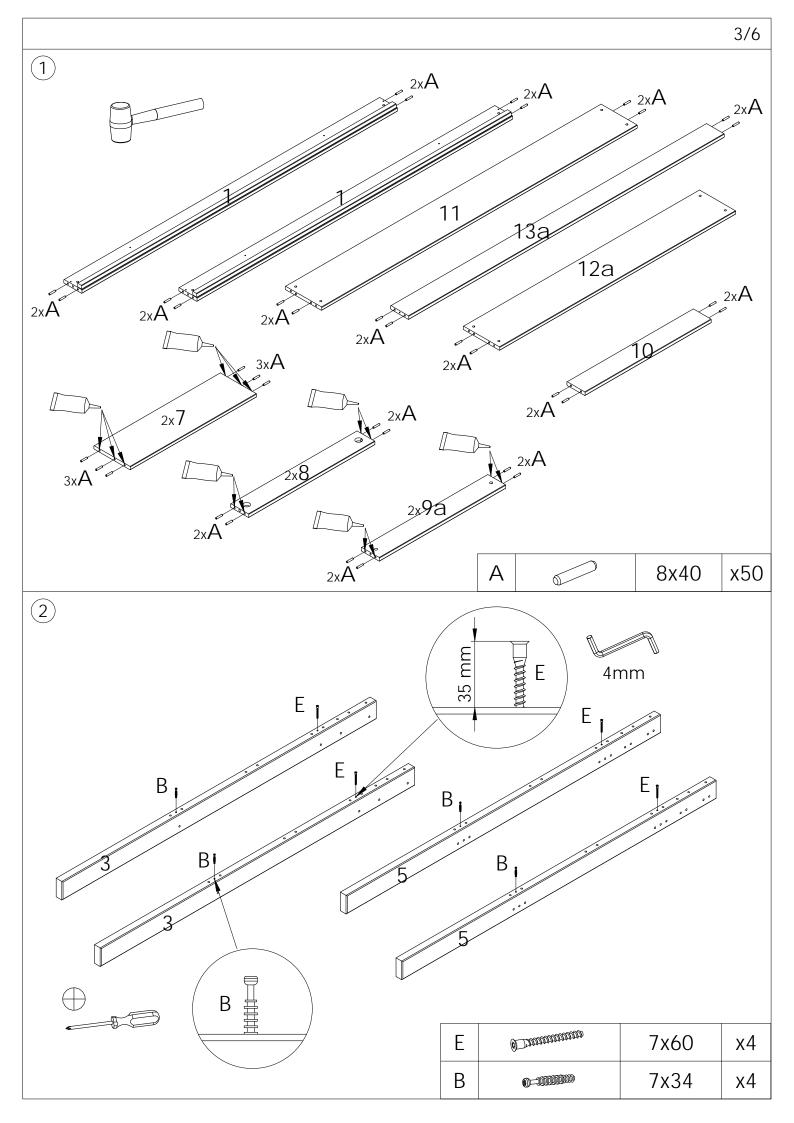

| Α |                      | 8x40     | x50 |
|---|----------------------|----------|-----|
| В | <b>0</b> )—300000000 | 7x34     | x4  |
| С |                      | 15x12    | x4  |
| D |                      | D35      | x4  |
| Е | aamaaaa.             | 7x60     | x4  |
| F | aaaaaaaa C0          | 7x50     | x20 |
| G |                      | M6x75    | x10 |
| М |                      | M6x55    | x4  |
| Q | 90                   | M6x12x15 | x2  |
| Н | 6                    | D6x10x13 | x12 |

| J |              | 6,3x70     | x2  |
|---|--------------|------------|-----|
| K |              | 55/12,5x5  | x2  |
| L | <b>(</b>     | 3,5x40     | x26 |
| N |              | D35        | x4  |
| Р |              | D15x18x3,5 | x4  |
| R | <del>-</del> | D4x13      | x20 |
| S | G            | D8x13      | x12 |
| Т | 0            | D15x18     | x18 |
| V |              | 4mm        | x2  |
| Z |              | GLUE       | x2  |