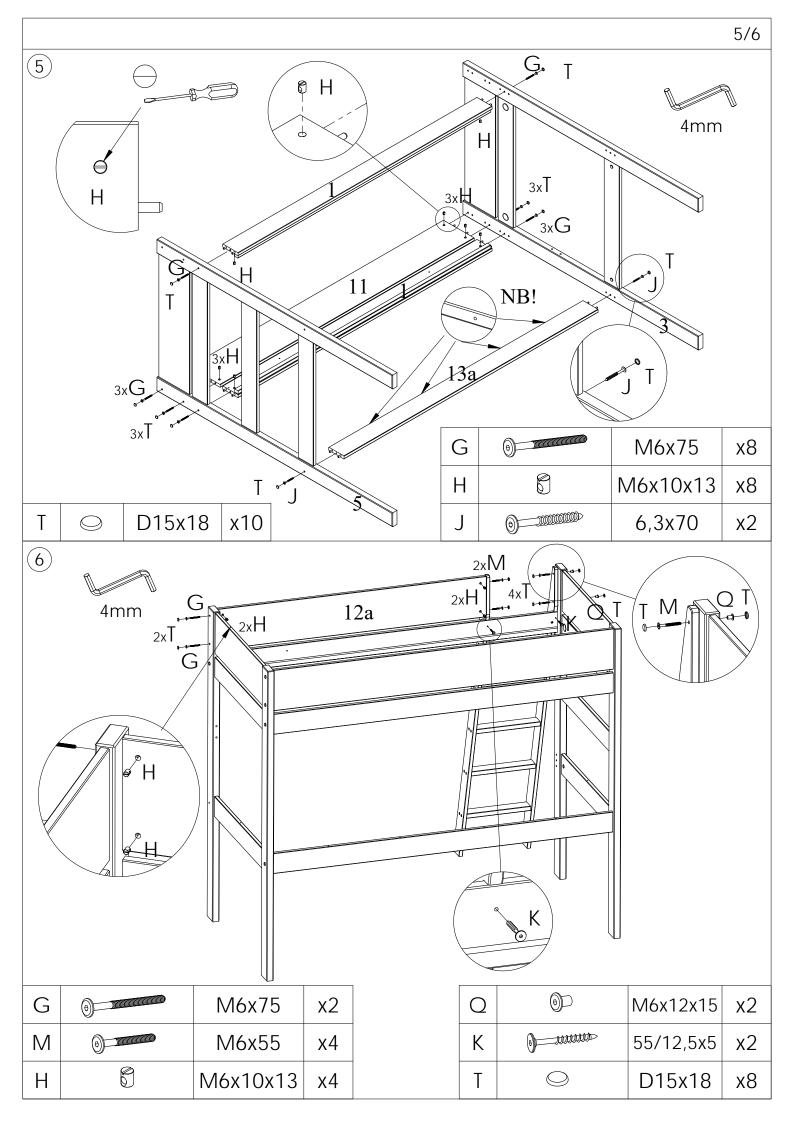

| Α |                      | 8x40     | x50 |
|---|----------------------|----------|-----|
| В | <b>0</b> )—300000000 | 7x34     | x4  |
| С |                      | 15x12    | x4  |
| D |                      | D35      | x4  |
| Е | aamaaaa.             | 7x60     | x4  |
| F | aaaaaaaa C0          | 7x50     | x20 |
| G |                      | M6x75    | x10 |
| М |                      | M6x55    | x4  |
| Q | 90                   | M6x12x15 | x2  |
| Н | 6                    | D6x10x13 | x12 |

| J |              | 6,3x70     | x2  |
|---|--------------|------------|-----|
| K |              | 55/12,5x5  | x2  |
| L | <b>(</b>     | 3,5x40     | x26 |
| N |              | D35        | x4  |
| Р |              | D15x18x3,5 | x4  |
| R | <del>-</del> | D4x13      | x20 |
| S | G            | D8x13      | x12 |
| Т | 0            | D15x18     | x18 |
| V |              | 4mm        | x2  |
| Z |              | GLUE       | x2  |