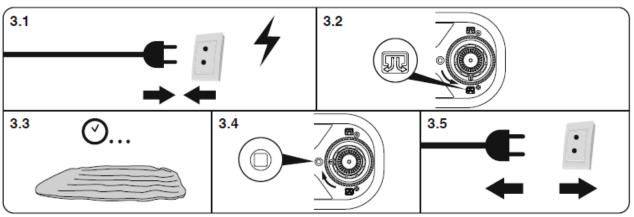

#### **WARNING**

- If the supply cord is damaged, it must be replaced by the manufacturer, its service agent or similarly qualified persons in order to avoid a hazard
- Motor for short time operation only. Inflate only for 5 minutes and deflate only for 5 minutes. Make sure motor's run time at a time not exceeds 5 minutes.
- This appliance can be used by children aged from 8 years and above and persons with reduced physical, sensory or mental capabilities or lack of experience and knowledge if they have been given supervision or instruction concerning use of the appliance in a safe way and understand the hazards involved. Children shall not play with the appliance. Cleaning and user maintenance shall not be made by children without supervision.
- If instruction is missed, please search it in website: www.bestwaycorp.com.