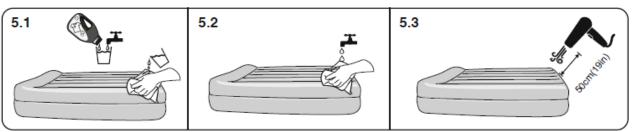

and deflate only for 5 minutes. Make sure motor's run time at a time not exceeds 5 minutes.
- This appliance can be used by children aged from 8 years and above and persons with reduced physical, sensory or mental capabilities or lack of experience and knowledge if they have been given supervision or instruction concerning use of the appliance in a safe way and understand the hazards involved. Children shall not play with the appliance. Cleaning and user maintenance shall not be made by children without supervision.
- If instruction is missed, please search it in website: www.bestwaycorp.com.



Waste electrical products should not be disposed of with household waste. Please recycle where facilities exist. Check with your local authority or retailer for recycling advice.