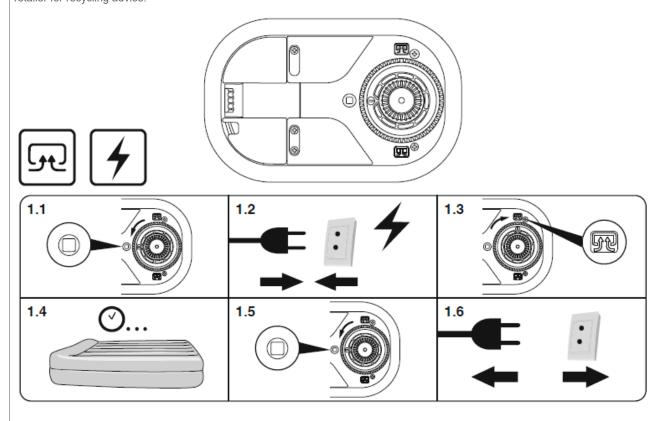

#### **WARNING**

- If the supply cord is damaged, it must be replaced by the manufacturer, its service agent or similarly qualified persons in order to avoid a hazard
- Motor for short time operation only. Inflate only for 5 minutes and deflate only for 5 minutes. Make sure motor's run time at a time not exceeds 5 minutes.
- This appliance can be used by children aged from 8 years and above and persons with reduced physical, sensory or mental capabilities or lack of experience and knowledge if they have been given supervision or instruction concerning use of the appliance in a safe way and understand the hazards involved. Children shall not play with the appliance. Cleaning and user maintenance shall not be made by children without supervision.
- If instruction is missed, please search it in website: www.bestwaycorp.com.