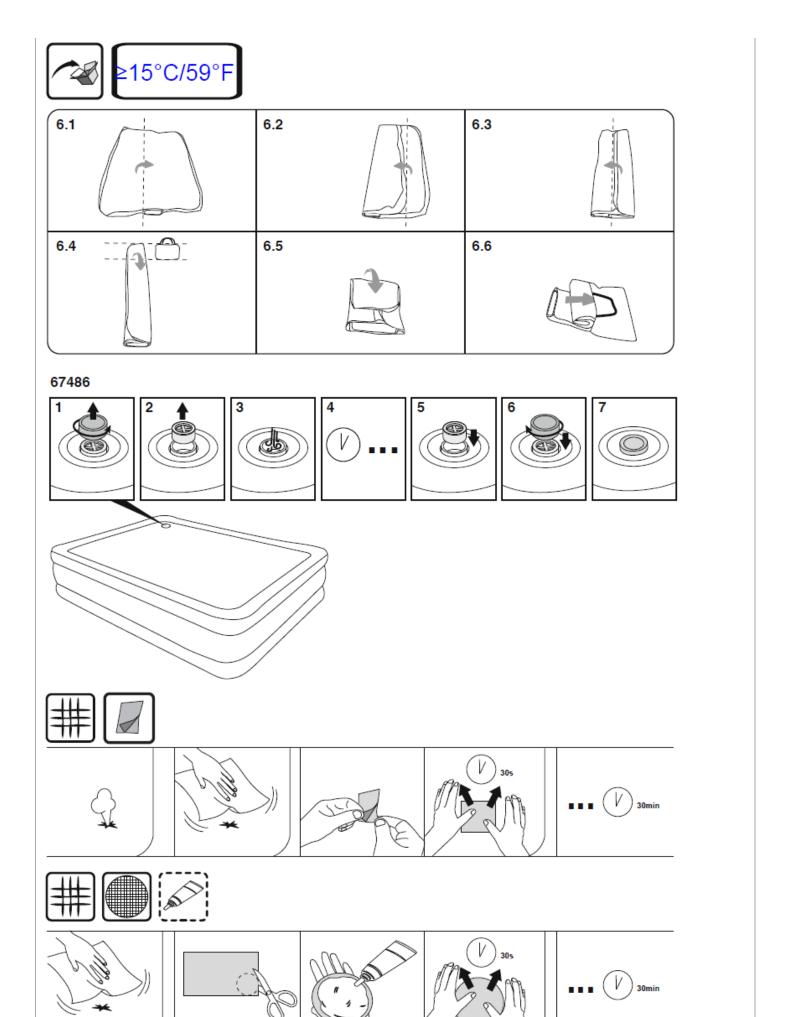

nd deflate only for 5 minutes. Make sure motor's run time at a time not exceeds 5 minutes.
- This appliance can be used by children aged from 8 years and above and persons with reduced physical, sensory or mental capabilities or lack of experience and knowledge if they have been given supervision or instruction concerning use of the appliance in a safe way and understand the hazards involved. Children shall not play with the appliance. Cleaning and user maintenance shall not be made by children without supervision.
- If instruction is missed, please search it in website: www.bestwaycorp.com.



Waste electrical products should not be disposed of with household waste. Please recycle where facilities exist. Check with your local authority or retailer for recycling advice.