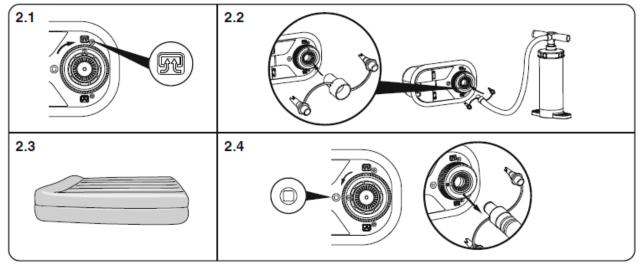

#### **WARNING**

- If the supply cord is damaged, it must be replaced by the manufacturer, its service agent or similarly qualified persons in order to avoid a hazard
- Motor for short time operation only. Inflate only for 5 minutes and deflate only for 5 minutes. Make sure motor's run time at a time not exceeds 5 minutes.
- This appliance can be used by children aged from 8 years and above and persons with reduced physical, sensory or mental capabilities or lack of experience and knowledge if they have been given supervision or instruction concerning use of the appliance in a safe way and understand the hazards involved. Children shall not play with the appliance. Cleaning and user maintenance shall not be made by children without supervision.
- If instruction is missed, please search it in website: www.bestwaycorp.com.