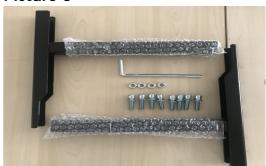

# Headboard Assembly

Step 1: Open box and remove headboard

Step 2: Un-zip the back of headboard and remove the box.

Step 3: Remove components and check parts 2 x Headboard Bracket 8 x Bolts 4 x Nuts

1 x Allen key

Step 4: Fix the headboard brackets to the base, you will need: 4 x Bolts 4 x Nuts

Step 5: Fix the headboard to the headboard brackets, you will need: 4 x Bolts