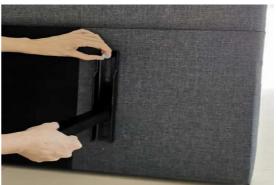

Step 4: Fix the headboard brackets to the base, you will need: 4 x Bolts 4 x Nuts

Step 5: Fix the headboard to the headboard brackets, you will need: 4 x Bolts