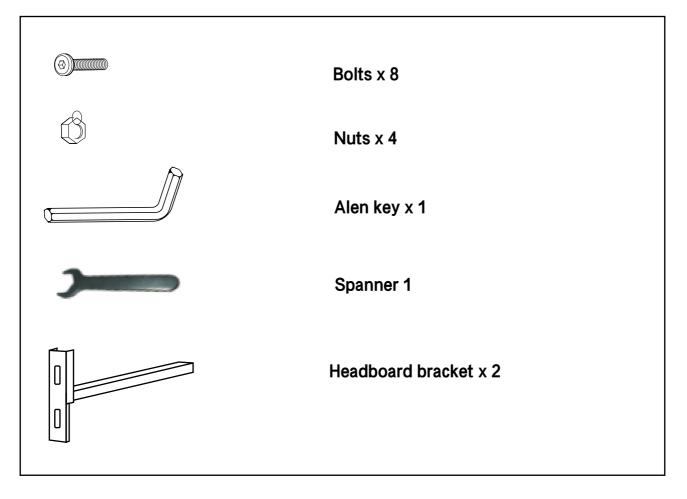

### **Fittings Checklist**

# Headboard Assembly

Step 1: Open box and remove headboard

Step 2: Un-zip the back of headboard and remove the box.

Step 3: Remove components and check parts 2 x Headboard Bracket 8 x Bolts 4 x Nuts

1 x Allen key

Step 4: Fix the headboard brackets to the base, you will need: 4 x Bolts 4 x Nuts

Step 5: Fix the headboard to the headboard brackets, you will need: 4 x Bolts